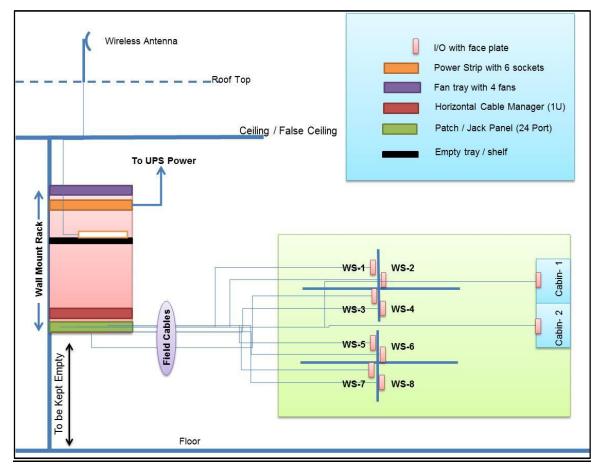

# The following condition no. 17 at Page N0. 37 is modified in Broad specifications of Interior works <u>- Office Premises</u>

| Sr. No.                        | As per tender Document hosted                                                                                                                                                                                                   | Revised                                                                                                                                                                                                             |                                       |                                                                                                                                               |                                                             |
|--------------------------------|---------------------------------------------------------------------------------------------------------------------------------------------------------------------------------------------------------------------------------|---------------------------------------------------------------------------------------------------------------------------------------------------------------------------------------------------------------------|---------------------------------------|-----------------------------------------------------------------------------------------------------------------------------------------------|-------------------------------------------------------------|
| Page No.<br>37<br>(Sr. No. 17) | LAN Cabling -From UPS / Switch room to<br>all the workstations / seats LAN cabling<br>with CAT - 6 approved make cable to be<br>provided in PVC conduit alongwith suitable<br>modular type outlet boxes and RJ-45<br>connectors | LAN Cabling – The LAN cabling to be<br>provided should be structured with the<br>following components installed:<br><u>a). Network Rack (Metal)</u><br>(i) Specifications / Requirements of Rack<br>and Patch cords |                                       |                                                                                                                                               |                                                             |
|                                |                                                                                                                                                                                                                                 |                                                                                                                                                                                                                     | S.N.                                  | Description                                                                                                                                   | Qty.                                                        |
|                                |                                                                                                                                                                                                                                 |                                                                                                                                                                                                                     | 1                                     | Type of Rack (Steel)                                                                                                                          | Wall Mount                                                  |
|                                |                                                                                                                                                                                                                                 |                                                                                                                                                                                                                     | 2                                     | Size of Rack                                                                                                                                  | 12U / 13U                                                   |
|                                |                                                                                                                                                                                                                                 |                                                                                                                                                                                                                     | 3                                     | Front Glass Door                                                                                                                              | One                                                         |
|                                |                                                                                                                                                                                                                                 |                                                                                                                                                                                                                     | 4                                     | Rear perforated Door                                                                                                                          | One                                                         |
|                                |                                                                                                                                                                                                                                 |                                                                                                                                                                                                                     | 5                                     | No of Fan Trays with four fans                                                                                                                | One                                                         |
|                                |                                                                                                                                                                                                                                 |                                                                                                                                                                                                                     | 6                                     | Power Strip with 6 /<br>8 three pin Indian<br>Sockets                                                                                         | One                                                         |
|                                |                                                                                                                                                                                                                                 |                                                                                                                                                                                                                     | 7                                     | Fixed Shelves / trays                                                                                                                         | One                                                         |
|                                |                                                                                                                                                                                                                                 |                                                                                                                                                                                                                     | 8                                     | CAT 6 Patch / Jack<br>Panel of 24 ports<br>and 1U size                                                                                        | One                                                         |
|                                |                                                                                                                                                                                                                                 |                                                                                                                                                                                                                     | 9                                     | Horizontal Cable<br>Manager of size 1U                                                                                                        | One                                                         |
|                                |                                                                                                                                                                                                                                 |                                                                                                                                                                                                                     | 10                                    | Factory Crimped 7<br>feet CAT 6 patch<br>cord                                                                                                 | 20                                                          |
|                                |                                                                                                                                                                                                                                 |                                                                                                                                                                                                                     | 11                                    | Factory Crimped 3<br>feet CAT 6 patch<br>cord                                                                                                 | 20                                                          |
|                                |                                                                                                                                                                                                                                 | w<br>flo<br>ra<br>ke                                                                                                                                                                                                | here t<br>oor ma<br>ack till<br>ept o | rack would be install<br>here is air condition<br>punting rack, the sp<br>the ceiling / false ce<br>pen for future re<br>ons and in case of w | ing. In case of ace above the iling should be equirements / |

THE ABOVE CHANGES ARE TREATED AS PART AND PARCEL OF ORIGINAL TENDER HOSTED ON SIDBI PORTAL DATED 17/04/2019.

| the space below the rack should be kept open for future requirements / expansions.                                                                                                                                                                |
|---------------------------------------------------------------------------------------------------------------------------------------------------------------------------------------------------------------------------------------------------|
| (b). Cabling                                                                                                                                                                                                                                      |
| (i). Surface mount Information Outlet (I/O) boxes with connectors affixed to the partition along with face plate one each at each workstation/ cubical/ cabin/ conference room and for printers.                                                  |
| (ii). All field cables originating from<br>workstation / cubical/cabin/conference<br>room/printer should be terminated / crimped<br>to the patch / jack panels. Numbering of<br>cables at both ends and on patch/jack panel<br>to be carried out. |
| (iii). All field cables within the bank premises<br>should be laid through PVC conduit along a<br>duct.                                                                                                                                           |
| (iv). All ports on patch panel, I/O and cables<br>should be properly tagged for easy<br>identification. Complete LAN diagram to be<br>provided.                                                                                                   |
| (v). All cables and passive components (I/O, patch/jack panel etc for LAN connectivity should be CAT 6 only.                                                                                                                                      |
| (vi). Total Number of Network Points - 15                                                                                                                                                                                                         |
| c). For illustration purpose structured cabling diagram is given in <b>Appendix –ii.</b>                                                                                                                                                          |

#### Network Cabling Diagram (for illustration purpose only)

- 1. The diagrams are for illustration purpose only.
- 2. The size of rack, number of patch/jack panels, Horizontal cable manager, empty shelves/trays etc. are as per RfP specifications.
- 3. Wall Mount Rack