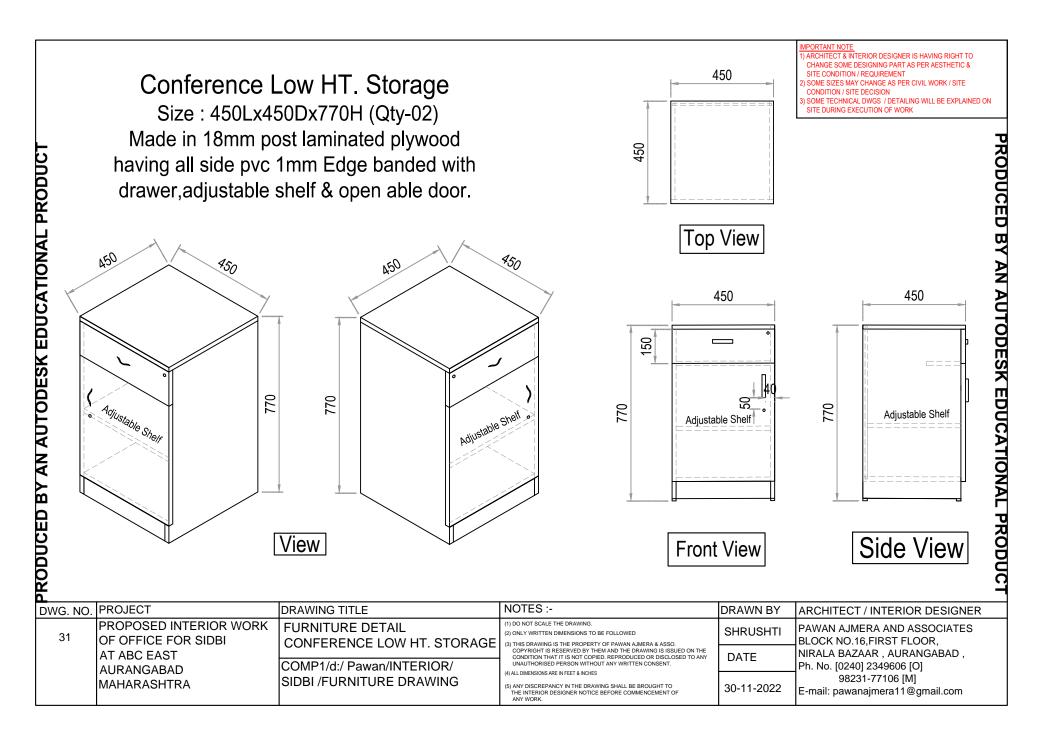

00 600 75 900 View ARCHITECT & INTERIOR DESIGNER IS HAVING RIGHT TO Front View CHANGE SOME DESIGNING PART AS PER AESTHETIC & SITE CONDITION / REQUIREMENT SOME SIZES MAY CHANGE AS PER CIVIL WORK / SITE CONDITION / SITE DECISION SOME TECHNICAL DWGS / DETAILING WILL BE EXPLAINED ON SITE DURING EXECUTION OF WORK DWG. NO. PROJECT DRAWING TITLE NOTES:-DRAWN BY ARCHITECT / INTERIOR DESIGNER PROPOSED INTERIOR WORK 1) DO NOT SCALE THE DRAWING. FURNITURE DETAIL PAWAN AJMERA AND ASSOCIATES SHRUSHTI OF OFFICE FOR SIDBI BLOCK NO.16, FIRST FLOOR, RECEPTION AREA CORNER TABLE AT ABC EAST NIRALA BAZAAR , AURANGABAD DATE COMP1/d:/ Pawan/INTERIOR/ Ph. No. [0240] 2349606 [O] **AURANGABAD** 98231-77106 [M] SIDBI /FURNITURE DRAWING MAHARASHTRA mail: pawanajmera11@gmail.com BY AN AUTODESK EDUCATIONAL PRODUCT









# DGM Cabin Full HT. Momanto Rack

Size:600Lx450Dx2135H (Qty-01)
Made in 18mm Post laminated plywood,
back made in 18mm having all side
PVC 1mm edge banded,12mm Glass
shelf with Aluminium Profile Glass Door.



PRODUCED BY AN AUTODESK EDUCATIONAL PRODUCT



#### **MPORTANT NOTE**

- ARCHITECT & INTERIOR DESIGNER IS HAVING RIGHT TO CHANGE SOME DESIGNING PART AS PER AESTHETIC & SITE CONDITION / REQUIREMENT
- 2) SOME SIZES MAY CHANGE AS PER CIVIL WORK / SITE CONDITION / SITE DECISION
- 3) SOME TECHNICAL DWGS / DETAILING WILL BE EXPLAINED ON SITE DURING EXECUTION OF WORK

| D١ | NG. NO. | PROJECT                            | DRAWI                    | NG TITLE