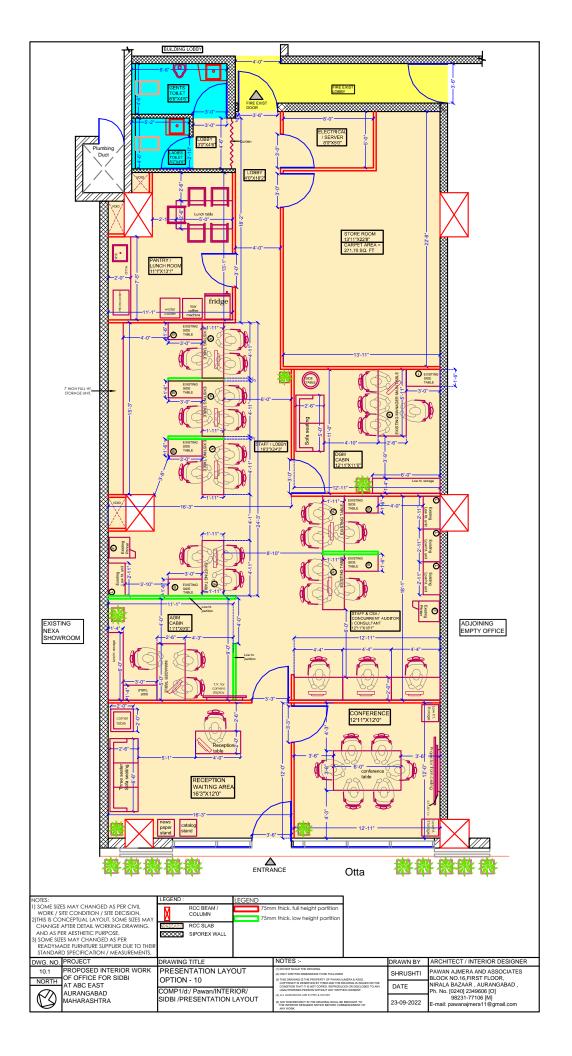

PRODUCED BY AN AUTODESK

#### PRODUCED BY AN AUTODESK EDUCATIONAL PRODUCT Reception Area Corner Table Size: 600Lx600Dx600H Made in 18mm Post Laminated plywood. 600 550 600 600 550 600 Top View 900 600 75 900 View ARCHITECT & INTERIOR DESIGNER IS HAVING RIGHT TO Front View CHANGE SOME DESIGNING PART AS PER AESTHETIC & SITE CONDITION / REQUIREMENT SOME SIZES MAY CHANGE AS PER CIVIL WORK / SITE CONDITION / SITE DECISION SOME TECHNICAL DWGS / DETAILING WILL BE EXPLAINED ON SITE DURING EXECUTION OF WORK DWG. NO. PROJECT DRAWING TITLE NOTES:-DRAWN BY ARCHITECT / INTERIOR DESIGNER PROPOSED INTERIOR WORK 1) DO NOT SCALE THE DRAWING. FURNITURE DETAIL PAWAN AJMERA AND ASSOCIATES SHRUSHTI OF OFFICE FOR SIDBI BLOCK NO.16, FIRST FLOOR, RECEPTION AREA CORNER TABLE AT ABC EAST NIRALA BAZAAR , AURANGABAD DATE COMP1/d:/ Pawan/INTERIOR/ Ph. No. [0240] 2349606 [O] **AURANGABAD** 98231-77106 [M] SIDBI /FURNITURE DRAWING MAHARASHTRA mail: pawanajmera11@gmail.com BY AN AUTODESK EDUCATIONAL PRODUCT

PRODUCED BY AN AUTODESK EDUCATIONAL PRODUCT

#### **MPORTANT NOTE**

- ARCHITECT & INTERIOR DESIGNER IS HAVING RIGHT TO CHANGE SOME DESIGNING PART AS PER AESTHETIC & SITE CONDITION / REQUIREMENT
- 2) SOME SIZES MAY CHANGE AS PER CIVIL WORK / SITE CONDITION / SITE DECISION
- 3) SOME TECHNICAL DWGS / DETAILING WILL BE EXPLAINED ON SITE DURING EXECUTION OF WORK

| D١ | NG. NO. | PROJECT                            | DRAWI                    | NG TITLE                                                                                                                                                                                                             | NOTES :-                                                                                                                                                                        | DRAWN BY                                           | ARCHITECT / INTERIOR DESIGNER                                                                                         |
|----|---------|------------------------------------|--------------------------|----------------------------------------------------------------------------------------------------------------------------------------------------------------------------------------------------------------------|---------------------------------------------------------------------------------------------------------------------------------------------------------------------------------|----------------------------------------------------|-----------------------------------------------------------------------------------------------------------------------|
|    | 0.4     | OF OFFICE FOR SIDBI<br>AT ABC EAST |                          | TURE DETAIL<br>ABIN FULL HT. MOMANTO RACK                                                                                                                                                                            | COPYRIGHT IS RESERVED BY THEM AND THE DRAWING IS ISSUED ON THE CONDITION THAT IT IS NOT COPIED. REPRODUCED OR DISCLOSED TO ANY UNAUTHORISED PERSON WITHOUT ANY WRITTEN CONSENT. |                                                    | PAWAN AJMERA AND ASSOCIATES<br>BLOCK NO.16,FIRST FLOOR,<br>NIRALA BAZAAR , AURANGABAD ,<br>Ph. No. [0240] 2349606 [O] |
|    |         |                                    |                          | COMP1/d:/ Pawan/INTERIOR/                                                                                                                                                                                            |                                                                                                                                                                                 | DATE                                               |                                                                                                                       |
|    |         | JAUNANGABAD                        | SIDBI /FURNITURE DRAWING | (4) ALL DIMENSIONS ARE IN FEET & INCHES (5) ANY DISCREPANCY IN THE DRAWING SHALL BE BROUGHT TO THE INTERIOR DESIGNER NOTICE BEFORE COMMENCEMENT OF THE OFFICE OF THE INTERIOR DESIGNER NOTICE BEFORE COMMENCEMENT OF | 30-11-2022                                                                                                                                                                      | 98231-77106 [M]<br>E-mail: pawanajmera11@gmail.com |                                                                                                                       |
| _  |         | 1                                  |                          | <del></del>                                                                                                                                                                                                          | <del>- /</del>                                                                                                                                                                  | <del></del>                                        | •                                                                                                                     |