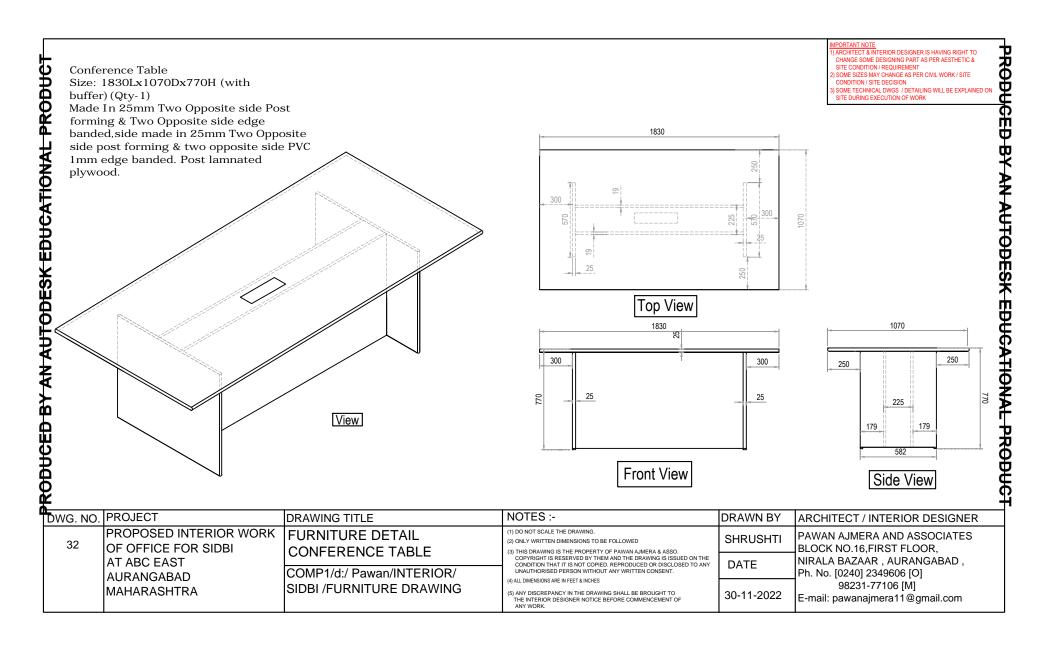

600 75 900 View ARCHITECT & INTERIOR DESIGNER IS HAVING RIGHT TO Front View CHANGE SOME DESIGNING PART AS PER AESTHETIC & SITE CONDITION / REQUIREMENT SOME SIZES MAY CHANGE AS PER CIVIL WORK / SITE CONDITION / SITE DECISION SOME TECHNICAL DWGS / DETAILING WILL BE EXPLAINED ON SITE DURING EXECUTION OF WORK DWG. NO. PROJECT DRAWING TITLE NOTES:-DRAWN BY ARCHITECT / INTERIOR DESIGNER PROPOSED INTERIOR WORK 1) DO NOT SCALE THE DRAWING. FURNITURE DETAIL PAWAN AJMERA AND ASSOCIATES SHRUSHTI OF OFFICE FOR SIDBI BLOCK NO.16, FIRST FLOOR, RECEPTION AREA CORNER TABLE AT ABC EAST NIRALA BAZAAR , AURANGABAD DATE COMP1/d:/ Pawan/INTERIOR/ Ph. No. [0240] 2349606 [O] **AURANGABAD** 98231-77106 [M] SIDBI /FURNITURE DRAWING MAHARASHTRA mail: pawanajmera11@gmail.com BY AN AUTODESK EDUCATIONAL PRODUCT









# DGM Cabin Full HT. Momanto Rack

Size:600Lx450Dx2135H (Qty-01)
Made in 18mm Post laminated plywood,
back made in 18mm having all side
PVC 1mm edge banded,12mm Glass
shelf with Aluminium Profile Glass Door.



PRODUCED BY AN AUTODESK EDUCATIONAL PRODUCT



#### **MPORTANT NOTE**

- ARCHITECT & INTERIOR DESIGNER IS HAVING RIGHT TO CHANGE SOME DESIGNING PART AS PER AESTHETIC & SITE CONDITION / REQUIREMENT
- 2) SOME SIZES MAY CHANGE AS PER CIVIL WORK / SITE CONDITION / SITE DECISION
- 3) SOME TECHNICAL DWGS / DETAILING WILL BE EXPLAINED ON SITE DURING EXECUTION OF WORK

| D١ | NG. NO. | PROJECT                            | DRAWI                    | NG TITLE