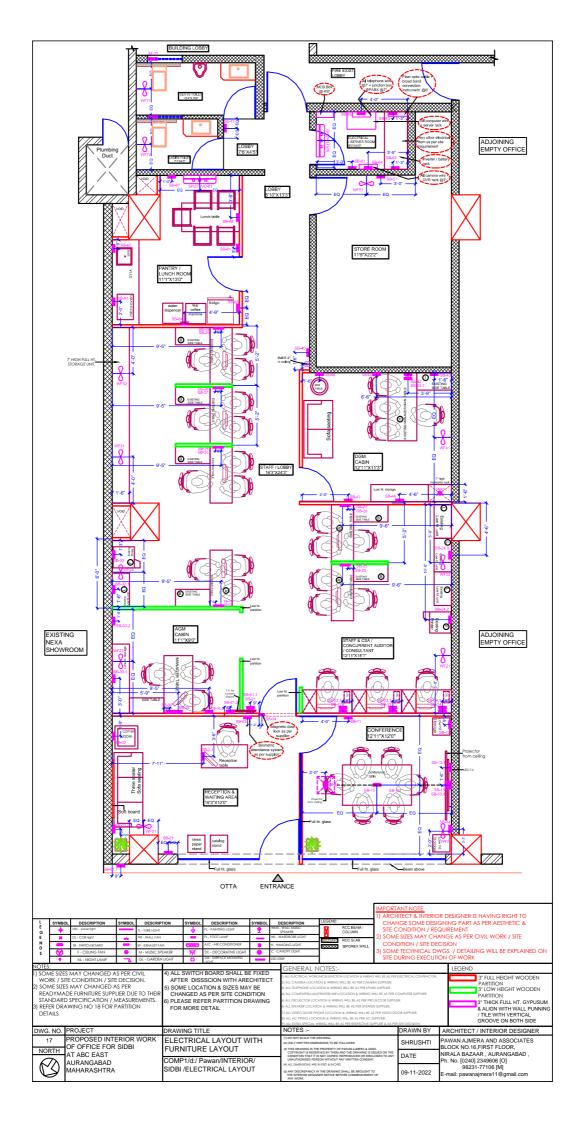

PRODUCED BY AN AUTODESK







#### PRODUCED BY AN AUTODESK EDUCATIONAL PRODUCT Reception Area Corner Table Size: 600Lx600Dx600H Made in 18mm Post Laminated plywood. 600 550 600 600 550 600 Top View 900 600 75 900 View ARCHITECT & INTERIOR DESIGNER IS HAVING RIGHT TO Front View CHANGE SOME DESIGNING PART AS PER AESTHETIC & SITE CONDITION / REQUIREMENT SOME SIZES MAY CHANGE AS PER CIVIL WORK / SITE CONDITION / SITE DECISION SOME TECHNICAL DWGS / DETAILING WILL BE EXPLAINED ON SITE DURING EXECUTION OF WORK DWG. NO. PROJECT DRAWING TITLE NOTES:-DRAWN BY ARCHITECT / INTERIOR DESIGNER PROPOSED INTERIOR WORK 1) DO NOT SCALE THE DRAWING. FURNITURE DETAIL PAWAN AJMERA AND ASSOCIATES SHRUSHTI OF OFFICE FOR SIDBI BLOCK NO.16, FIRST FLOOR, RECEPTION AREA CORNER TABLE AT ABC EAST NIR