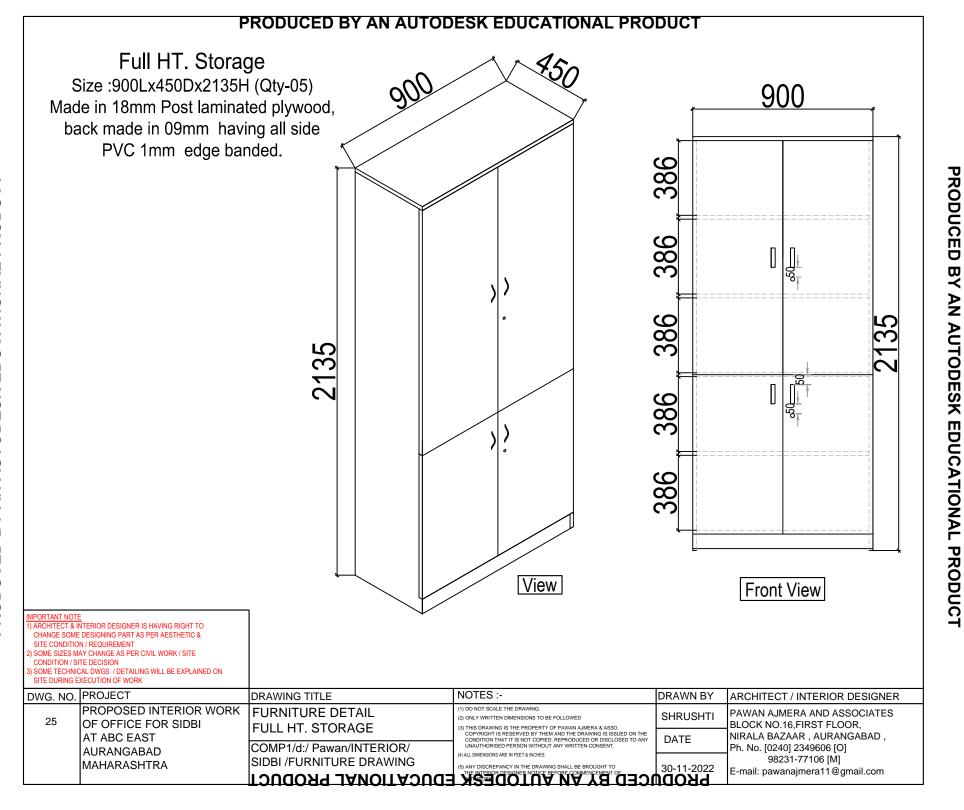

PRODUCED BY AN AUTODESK







#### PRODUCED BY AN AUTODESK EDUCATIONAL PRODUCT Reception Area Corner Table Size: 600Lx600Dx600H Made in 18mm Post Laminated plywood. 600 550 600 600 550 600 Top View 900 600 75 900 View ARCHITECT & INTERIOR DESIGNER IS HAVING RIGHT TO Front View CHANGE SOME DESIGNING PART AS PER AESTHETIC & SITE CONDITION / REQUIREMENT SOME SIZES MAY CHANGE AS PER CIVIL WORK / SITE CONDITION / SITE DECISION SOME TECHNICAL DWGS / DETAILING WILL BE EXPLAINED ON SITE DURING EXECUTION OF WORK DWG. NO. PROJECT DRAWING TITLE NOTES:-DRAWN BY ARCHITECT / INTERIOR DESIGNER PROPOSED INTERIOR WORK 1) DO NOT SCALE THE DRAWING. FURNITURE DETAIL PAWAN AJMERA AND ASSOCIATES SHRUSHTI OF OFFICE FOR SIDBI BLOCK NO.16, FIRST FLOOR, RECEPTION AREA CORNER TABLE AT ABC EAST NIRALA BAZAAR , AUR