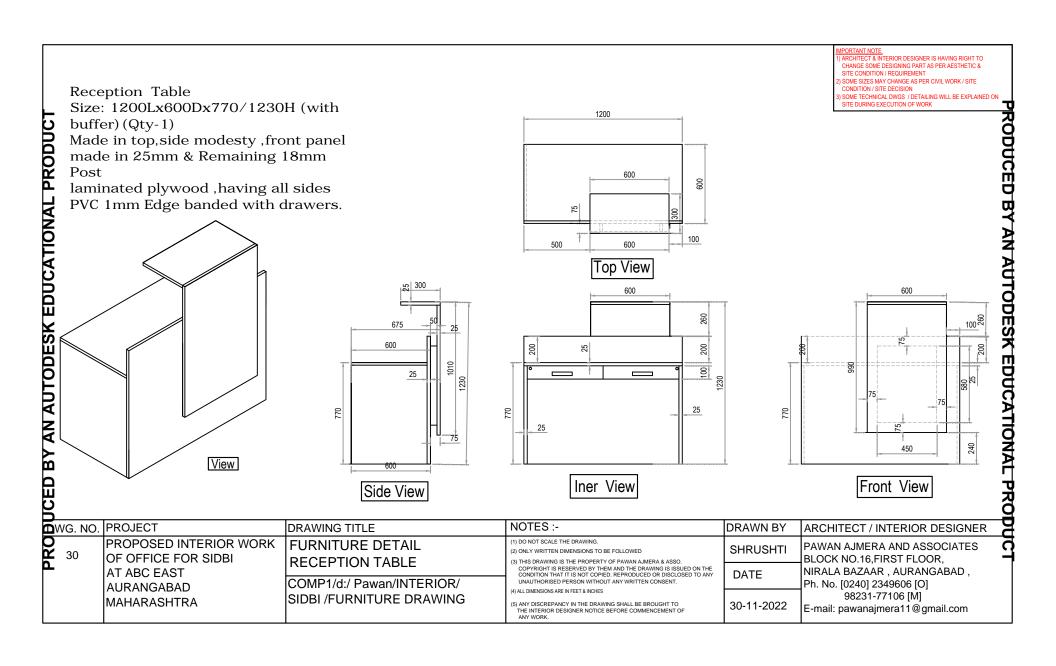

900 600 75 900 View ARCHITECT & INTERIOR DESIGNER IS HAVING RIGHT TO Front View CHANGE SOME DESIGNING PART AS PER AESTHETIC & SITE CONDITION / REQUIREMENT SOME SIZES MAY CHANGE AS PER CIVIL WORK / SITE CONDITION / SITE DECISION SOME TECHNICAL DWGS / DETAILING WILL BE EXPLAINED ON SITE DURING EXECUTION OF WORK DWG. NO. PROJECT DRAWING TITLE NOTES:-DRAWN BY ARCHITECT / INTERIOR DESIGNER PROPOSED INTERIOR WORK 1) DO NOT SCALE THE DRAWING. FURNITURE DETAIL PAWAN AJMERA AND ASSOCIATES SHRUSHTI OF OFFICE FOR SIDBI BLOCK NO.16, FIRST FLOOR, RECEPTION AREA CORNER TABLE AT ABC EAST NIRALA BAZAAR , AURANGABAD DATE COMP1/d:/ Pawan/INTERIOR/ Ph. No. [0240] 2349606 [O] **AURANGABAD** 98231-77106 [M] SIDBI /FURNITURE DRAWING MAHARASHTRA mail: pawanajmera11@gmail.com BY AN AUTODESK EDUCATIONAL PRODUCT









# DGM Cabin Full HT. Momanto Rack

Size:600Lx450Dx2135H (Qty-01)
Made in 18mm Post laminated plywood,
back made in 18mm having all side
PVC 1mm edge banded,12mm Glass
shelf with Aluminium Profile Glass Door.



PRODUCED BY AN AUTODESK EDUCATIONAL PRODUCT



#### **MPORTANT NOTE**

- ARCHITECT & INTERIOR DESIGNER IS HAVING RIGHT TO CHANGE SOME DESIGNING PART AS PER AESTHETIC & SITE CONDITION / REQUIREMENT
- 2) SOME SIZES MAY CHANGE AS PER CIVIL WORK / SITE CONDITION / SITE DECISION
- 3) SOME TECHNICAL DWGS / DETAILING WILL BE EXPLAINED ON SITE DURING EXECUTION OF WORK

| D١ | NG. NO. | PROJECT                            | DRAWI                    | NG TITLE