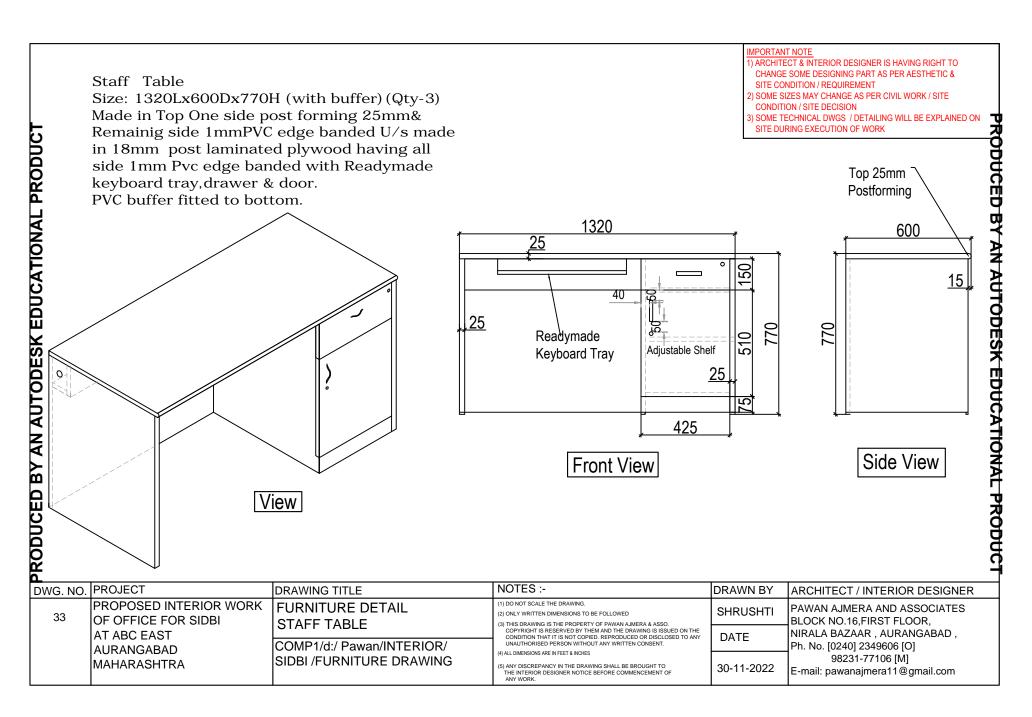

00 75 900 View ARCHITECT & INTERIOR DESIGNER IS HAVING RIGHT TO Front View CHANGE SOME DESIGNING PART AS PER AESTHETIC & SITE CONDITION / REQUIREMENT SOME SIZES MAY CHANGE AS PER CIVIL WORK / SITE CONDITION / SITE DECISION SOME TECHNICAL DWGS / DETAILING WILL BE EXPLAINED ON SITE DURING EXECUTION OF WORK DWG. NO. PROJECT DRAWING TITLE NOTES:-DRAWN BY ARCHITECT / INTERIOR DESIGNER PROPOSED INTERIOR WORK 1) DO NOT SCALE THE DRAWING. FURNITURE DETAIL PAWAN AJMERA AND ASSOCIATES SHRUSHTI OF OFFICE FOR SIDBI BLOCK NO.16, FIRST FLOOR, RECEPTION AREA CORNER TABLE AT ABC EAST NIRALA BAZAAR , AURANGABAD DATE COMP1/d:/ Pawan/INTERIOR/ Ph. No. [0240] 2349606 [O] **AURANGABAD** 98231-77106 [M] SIDBI /FURNITURE DRAWING MAHARASHTRA mail: pawanajmera11@gmail.com BY AN AUTODESK EDUCATIONAL PRODUCT









# DGM Cabin Full HT. Momanto Rack

Size:600Lx450Dx2135H (Qty-01)
Made in 18mm Post laminated plywood,
back made in 18mm having all side
PVC 1mm edge banded,12mm Glass
shelf with Aluminium Profile Glass Door.



PRODUCED BY AN AUTODESK EDUCATIONAL PRODUCT



#### **MPORTANT NOTE**

- ARCHITECT & INTERIOR DESIGNER IS HAVING RIGHT TO CHANGE SOME DESIGNING PART AS PER AESTHETIC & SITE CONDITION / REQUIREMENT
- 2) SOME SIZES MAY CHANGE AS PER CIVIL WORK / SITE CONDITION / SITE DECISION
- 3) SOME TECHNICAL DWGS / DETAILING WILL BE EXPLAINED ON SITE DURING EXECUTION OF WORK

| D١ | NG. NO. | PROJECT                            | DRAWI                    | NG TITLE