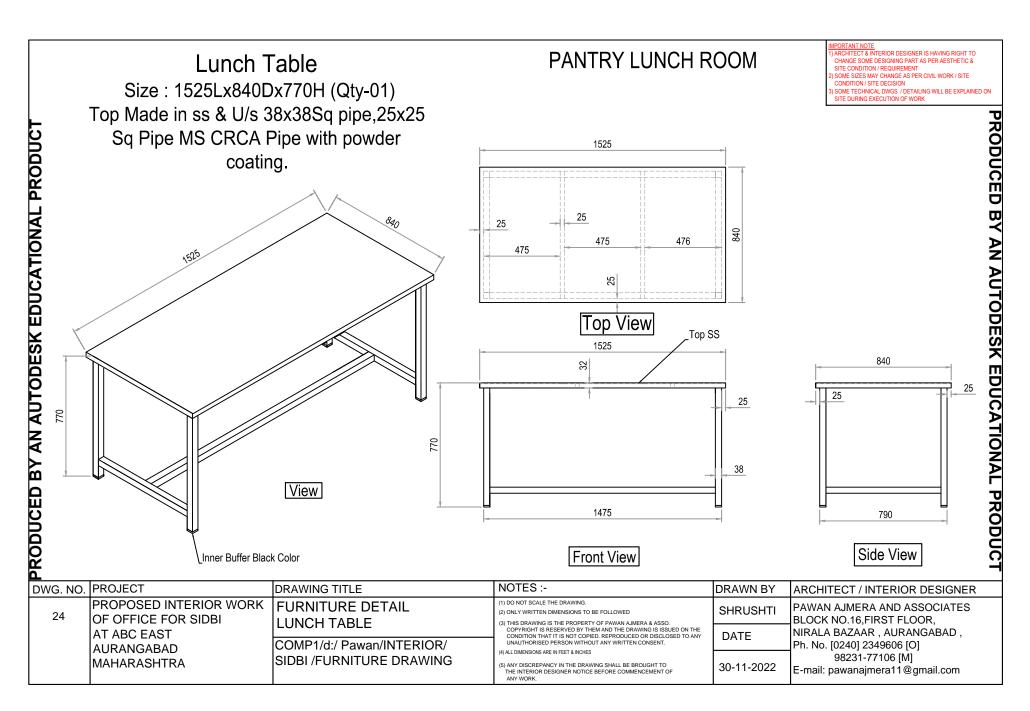

PRODUCED BY AN AUTODESK







#### PRODUCED BY AN AUTODESK EDUCATIONAL PRODUCT Reception Area Corner Table Size: 600Lx600Dx600H Made in 18mm Post Laminated plywood. 600 550 600 600 550 600 Top View 900 600 75 900 View ARCHITECT & INTERIOR DESIGNER IS HAVING RIGHT TO Front View CHANGE SOME DESIGNING PART AS PER AESTHETIC & SITE CONDITION / REQUIREMENT SOME SIZES MAY CHANGE AS PER CIVIL WORK / SITE CONDITION / SITE DECISION SOME TECHNICAL DWGS / DETAILING WILL BE EXPLAINED ON SITE DURING EXECUTION OF WORK DWG. NO. PROJECT DRAWING TITLE NOTES:-DRAWN BY ARCHITECT / INTERIOR DESIGNER PROPOSED INTERIOR WORK 1) DO NOT SCALE THE DRAWING. FURNITURE DETAIL PAWAN AJMERA AND ASSOCIATES SHRUSHTI OF OFFICE FOR SIDBI BLOCK NO.16, FIRST FLOOR, RECEPTION AREA CORNER TABLE AT ABC EAST NIRALA BAZAAR , A