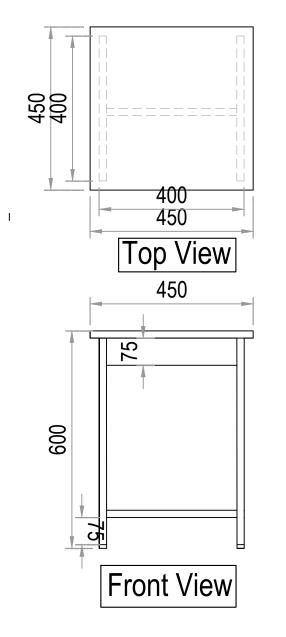

## **DGM Cabin side Table** Size: 450Lx450Dx600H

PRODUCED BY AN AUTODESK EDUCATIONAL PRODUCT

| D۷ | VG. NO. | PROJECT                                               | DRAWING TITLE                         | NOTES :-                                                                                                                                                                                                                 | DRAWN BY   | ARCHITECT / INTERIOR DESIGNER                                                 |
|----|---------|-------------------------------------------------------|---------------------------------------|--------------------------------------------------------------------------------------------------------------------------------------------------------------------------------------------------------------------------|------------|-------------------------------------------------------------------------------|
|    | ~~      | 0 - 0 - F - C - 0 - D - D - D - D - D - D - D - D - D | FURNITURE DETAIL DGM CABIN SIDE TABLE | (1) DO NOT SCALE THE DRAWING. (2) ONLY WRITTEN DIMENSIONS TO BE FOLLOWED (3) THIS DRAWING IS THE PROPERTY OF PAWAN AJMERA & ASSO.                                                                                        | JUNUSIIII  | PAWAN AJMERA AND ASSOCIATES<br>BLOCK NO.16.FIRST FLOOR.                       |
|    |         | AT ABC EAST<br>AURANGABAD                             | COMP1/d:/ Pawan/INTERIOR/             | COPPRIGHT IS RESERVED BY THEM AND THE DRAWING IS ISSUED ON THE CONDITION THAT IT IS NOT COPIED. REPRODUCED OR DISCLOSED TO ANY UNAUTHORISED PERSON WITHOUT ANY WRITTEN CONSENT.  (4) ALL DIMENSIONS ARE IN FEET & INCHES | DATE       | NIRALA BAZAAR , AURANGABAD ,<br>Ph. No. [0240] 2349606 [O]<br>98231-77106 [M] |
|    |         |                                                       | SIDBI /FURNITURE DRAWING              |                                                                                                                                                                                                                          | 30-11-2022 |                                                                               |