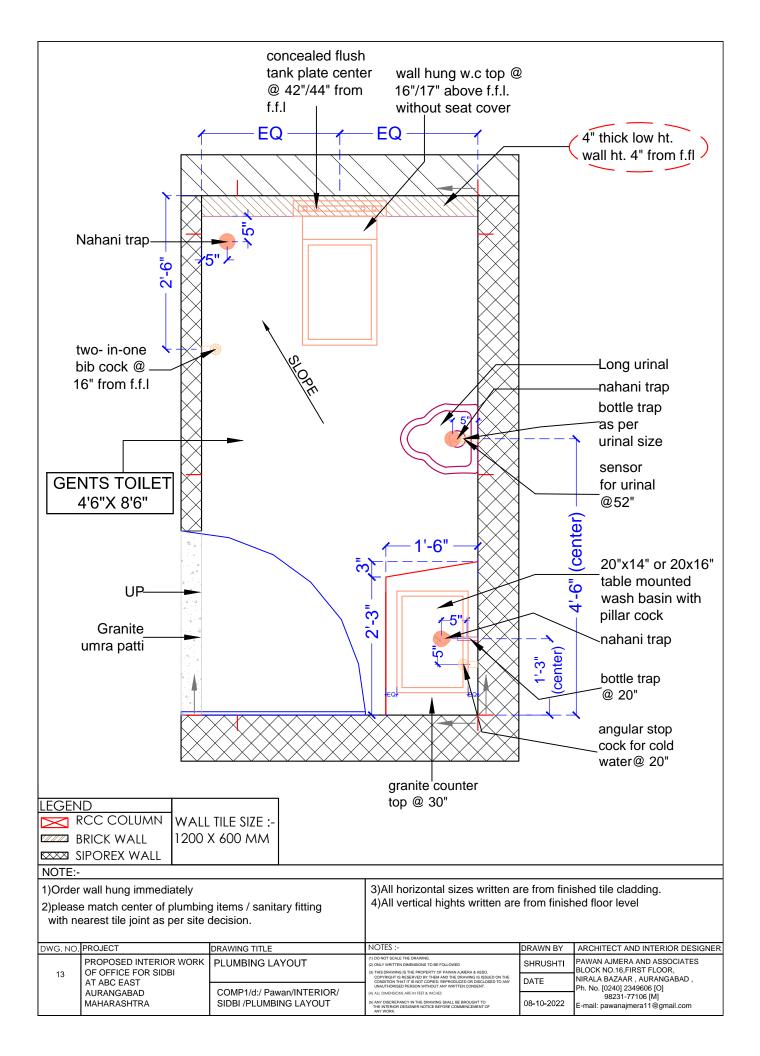

PRODUCED BY AN AUTODESK







#### PRODUCED BY AN AUTODESK EDUCATIONAL PRODUCT Reception Area Corner Table Size: 600Lx600Dx600H Made in 18mm Post Laminated plywood. 600 550 600 600 550 600 Top View 900 600 75 900 View ARCHITECT & INTERIOR DESIGNER IS HAVING RIGHT TO Front View CHANGE SOME DESIGNING PART AS PER AESTHETIC & SITE CONDITION / REQUIREMENT SOME SIZES MAY CHANGE AS PER CIVIL WORK / SITE CONDITION / SITE DECISION SOME TECHNICAL DWGS / DETAILING WILL BE EXPLAINED ON SITE DURING EXECUTION OF WORK DWG. NO. PROJECT DRAWING TITLE NOTES:-DRAWN BY ARCHITECT / INTERIOR DESIGNER PROPOSED INTERIOR WORK 1) DO NOT SCALE THE DRAWING. FURNITURE DETAIL PAWAN AJMERA AND ASSOCIATES SHRUSHTI OF OFFICE FOR SIDBI BLOCK NO.16, FIRST FLOOR, RECEPTION AREA CORNER TABLE AT ABC