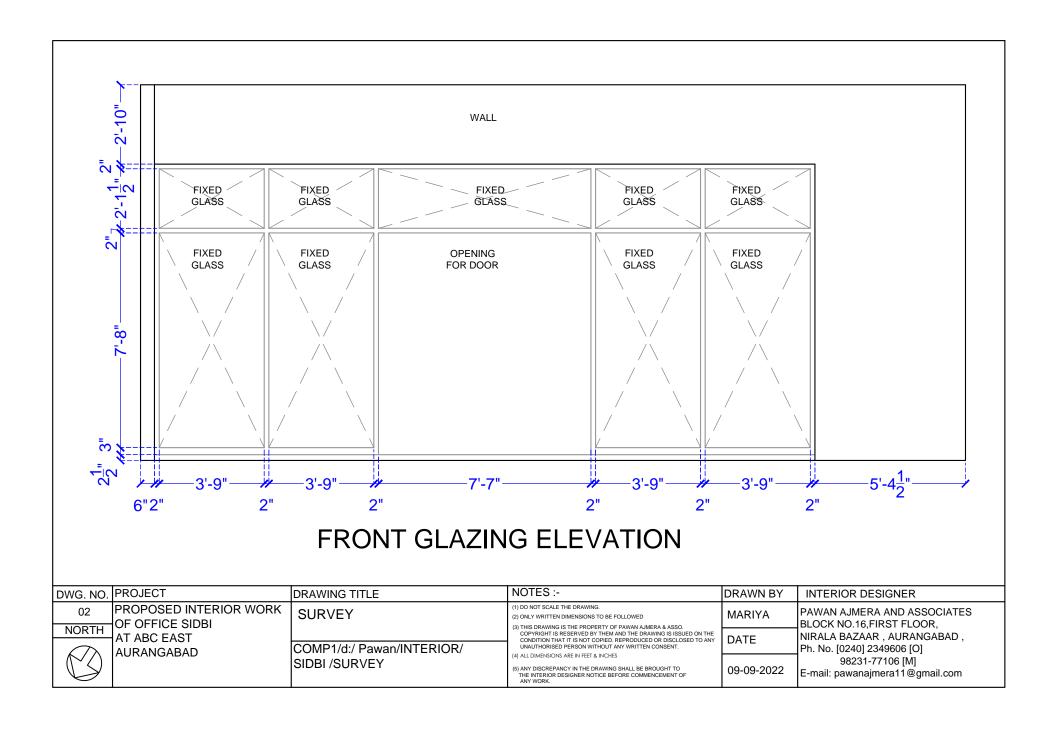

PRODUCED BY AN AUTODESK

#### PRODUCED BY AN AUTODESK EDUCATIONAL PRODUCT Reception Area Corner Table Size: 600Lx600Dx600H Made in 18mm Post Laminated plywood. 600 550 600 600 550 600 Top View 900 600 75 900 View ARCHITECT & INTERIOR DESIGNER IS HAVING RIGHT TO Front View CHANGE SOME DESIGNING PART AS PER AESTHETIC & SITE CONDITION / REQUIREMENT SOME SIZES MAY CHANGE AS PER CIVIL WORK / SITE CONDITION / SITE DECISION SOME TECHNICAL DWGS / DETAILING WILL BE EXPLAINED ON SITE DURING EXECUTION OF WORK DWG. NO. PROJECT DRAWING TITLE NOTES:-DRAWN BY ARCHITECT / INTERIOR DESIGNER PROPOSED INTERIOR WORK 1) DO NOT SCALE THE DRAWING. FURNITURE DETAIL PAWAN AJMERA AND ASSOCIATES SHRUSHTI OF OFFICE FOR SIDBI BLOCK NO.16, FIRST FLOOR, RECEPTION AREA CORNER TABLE AT ABC EAST NIRALA BAZAAR , AURANGABAD DATE COMP1/d:/ Pawan/INTERIOR/ Ph. No. [0240] 2349606 [O] **AURANGABAD** 98231-77106 [M] SIDBI /FURNITURE DRAWING MAHARASHTRA mail: pawanajmera11@gmail.com BY AN AUTODESK EDUCATIONAL PRODUCT

PRODUCED BY AN AUTODESK EDUCATIONAL PRODUCT

#### **MPORTANT NOTE**

- ARCHITECT & INTERIOR DESIGNER IS HAVING RIGHT TO CHANGE SOME DESIGNING PART AS PER AESTHETIC & SITE CONDITION / REQUIREMENT
- 2) SOME SIZES MAY CHANGE AS PER CIVIL WORK / SITE CONDITION / SITE DECISION
- 3) SOME TECHNICAL DWGS / DETAILING WILL BE EXPLAINED ON SITE DURING EXECUTION OF WORK

| D١ | NG. NO. | PROJECT                            | DRAWI                    | NG TITLE                                                                                                                                                                                                             | NOTES :-                                                                                                                                                                        | DRAWN BY                                           | ARCHITECT / INTERIOR DESIGNER                                                                                         |
|----|---------|------------------------------------|--------------------------|----------------------------------------------------------------------------------------------------------------------------------------------------------------------------------------------------------------------|---------------------------------------------------------------------------------------------------------------------------------------------------------------------------------|----------------------------------------------------|-----------------------------------------------------------------------------------------------------------------------|
|    | 0.4     | OF OFFICE FOR SIDBI<br>AT ABC EAST |                          | TURE DETAIL<br>ABIN FULL HT. MOMANTO RACK                                                                                                                                                                            | COPYRIGHT IS RESERVED BY THEM AND THE DRAWING IS ISSUED ON THE CONDITION THAT IT IS NOT COPIED. REPRODUCED OR DISCLOSED TO ANY UNAUTHORISED PERSON WITHOUT ANY WRITTEN CONSENT. |                                                    | PAWAN AJMERA AND ASSOCIATES<br>BLOCK NO.16,FIRST FLOOR,<br>NIRALA BAZAAR , AURANGABAD ,<br>Ph. No. [0240] 2349606 [O] |
|    |         |                                    |                          | COMP1/d:/ Pawan/INTERIOR/                                                                                                                                                                                            |                                                                                                                                                                                 | DATE                                               |                                                                                                                       |
|    |         | JAUNANGABAD                        | SIDBI /FURNITURE DRAWING | (4) ALL DIMENSIONS ARE IN FEET & INCHES (5) ANY DISCREPANCY IN THE DRAWING SHALL BE BROUGHT TO THE INTERIOR DESIGNER NOTICE BEFORE COMMENCEMENT OF THE OFFICE OF THE INTERIOR DESIGNER NOTICE BEFORE COMMENCEMENT OF | 30-11-2022                                                                                                                                                                      | 98231-77106 [M]<br>E-mail: pawanajmera11@gmail.com |                                                                                                                       |
| _  |         | 1                                  |                          | <del></del>                                                                                                                                                                                                          | <del>- /</del>                                                                                                                                                                  | <del></del>                                        | •                                                                                                                     |