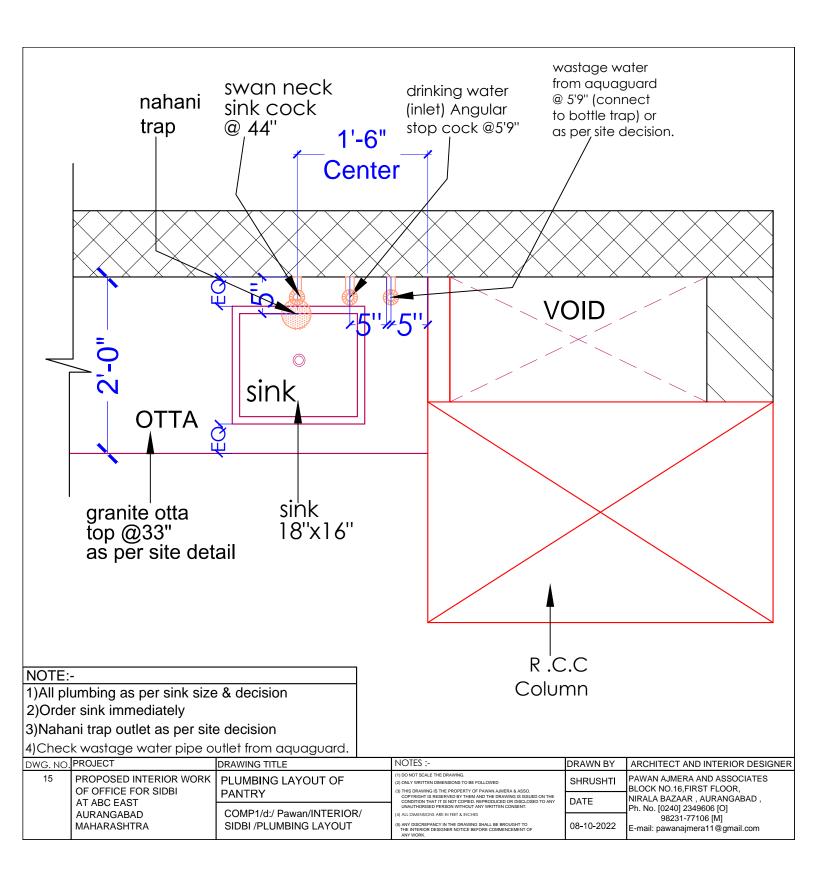

PRODUCED BY AN AUTODESK







#### PRODUCED BY AN AUTODESK EDUCATIONAL PRODUCT Reception Area Corner Table Size: 600Lx600Dx600H Made in 18mm Post Laminated plywood. 600 550 600 600 550 600 Top View 900 600 75 900 View ARCHITECT & INTERIOR DESIGNER IS HAVING RIGHT TO Front View CHANGE SOME DESIGNING PART AS PER AESTHETIC & SITE CONDITION / REQUIREMENT SOME SIZES MAY CHANGE AS PER CIVIL WORK / SITE CONDITION / SITE DECISION SOME TECHNICAL DWGS / DETAILING WILL BE EXPLAINED ON SITE DURING EXECUTION OF WORK DWG. NO. PROJECT DRAWING TITLE NOTES:-DRAWN BY ARCHITECT / INTERIOR DESIGNER PROPOSED INTERIOR WORK 1) DO NOT SCALE THE DRAWING. FURNITURE DETAIL PAWAN AJMERA AND ASSOCIATES SHRUSHTI OF OFFICE FOR SIDBI BLOCK NO.16, FIRST FLOOR, RECEPTION AREA CORNER TABLE AT ABC EAST