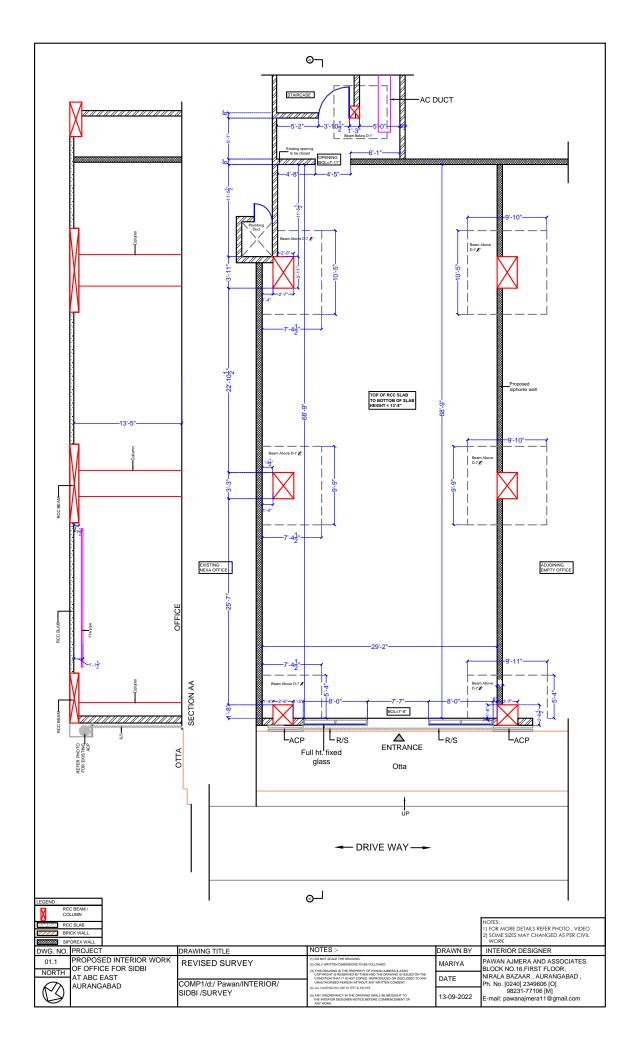

PRODUCED BY AN AUTODESK

#### PRODUCED BY AN AUTODESK EDUCATIONAL PRODUCT Reception Area Corner Table Size: 600Lx600Dx600H Made in 18mm Post Laminated plywood. 600 550 600 600 550 600 Top View 900 600 75 900 View ARCHITECT & INTERIOR DESIGNER IS HAVING RIGHT TO Front View CHANGE SOME DESIGNING PART AS PER AESTHETIC & SITE CONDITION / REQUIREMENT SOME SIZES MAY CHANGE AS PER CIVIL WORK / SITE CONDITION / SITE DECISION SOME TECHNICAL DWGS / DETAILING WILL BE EXPLAINED ON SITE DURING EXECUTION OF WORK DWG. NO. PROJECT DRAWING TITLE NOTES:-DRAWN BY ARCHITECT / INTERIOR DESIGNER PROPOSED INTERIOR WORK 1) DO NOT SCALE THE DRAWING. FURNITURE DETAIL PAWAN AJMERA AND ASSOCIATES SHRUSHTI OF OFFICE FOR SIDBI BLOCK NO.16, FIRST FLOOR, RECEPTION AREA CORNER TABLE AT ABC EAST NIRALA BAZAAR , AURANGABAD DATE COMP1/d:/ Pawan/INTERIOR/ Ph. No. [0240] 2349606 [O] **AURANGABAD** 98231-77106 [M] SIDBI /FURNITURE DRAWING MAHARASHTRA mail: pawanajmera11@gmail.com BY AN AUTODESK EDUCATIONAL PRODUCT

PRODUCED BY AN AUTODESK EDUCATIONAL PRODUCT

#### **MPORTANT NOTE**

- ARCHITECT & INTERIOR DESIGNER IS HAVING RIGHT TO CHANGE SOME DESIGNING PART AS PER AESTHETIC & SITE CONDITION / REQUIREMENT
- 2) SOME SIZES MAY CHANGE AS PER CIVIL WORK / SITE CONDITION / SITE DECISION
- 3) SOME TECHNICAL DWGS / DETAILING WILL BE EXPLAINED ON SITE DURING EXECUTION OF WORK

| D١ | NG. NO. | PROJECT                            | DRAWI                    | NG TITLE                                                                                                                                                                                                             | NOTES :-                                                                                                                                                                        | DRAWN BY                                           | ARCHITECT / INTERIOR DESIGNER                                                                                         |
|----|---------|------------------------------------|--------------------------|----------------------------------------------------------------------------------------------------------------------------------------------------------------------------------------------------------------------|---------------------------------------------------------------------------------------------------------------------------------------------------------------------------------|----------------------------------------------------|-----------------------------------------------------------------------------------------------------------------------|
|    | 0.4     | OF OFFICE FOR SIDBI<br>AT ABC EAST |                          | TURE DETAIL<br>ABIN FULL HT. MOMANTO RACK                                                                                                                                                                            | COPYRIGHT IS RESERVED BY THEM AND THE DRAWING IS ISSUED ON THE CONDITION THAT IT IS NOT COPIED. REPRODUCED OR DISCLOSED TO ANY UNAUTHORISED PERSON WITHOUT ANY WRITTEN CONSENT. |                                                    | PAWAN AJMERA AND ASSOCIATES<br>BLOCK NO.16,FIRST FLOOR,<br>NIRALA BAZAAR , AURANGABAD ,<br>Ph. No. [0240] 2349606 [O] |
|    |         |                                    |                          | COMP1/d:/ Pawan/INTERIOR/                                                                                                                                                                                            |                                                                                                                                                                                 | DATE                                               |                                                                                                                       |
|    |         | JAUNANGABAD                        | SIDBI /FURNITURE DRAWING | (4) ALL DIMENSIONS ARE IN FEET & INCHES (5) ANY DISCREPANCY IN THE DRAWING SHALL BE BROUGHT TO THE INTERIOR DESIGNER NOTICE BEFORE COMMENCEMENT OF THE OFFICE OF THE INTERIOR DESIGNER NOTICE BEFORE COMMENCEMENT OF | 30-11-2022                                                                                                                                                                      | 98231-77106 [M]<br>E-mail: pawanajmera11@gmail.com |                                                                                                                       |
| _  |         | 1                                  |                          | <del></del>                                                                                                                                                                                                          | <del>- /</del>                                                                                                                                                                  | <del></del>                                        | •                                                                                                                     |