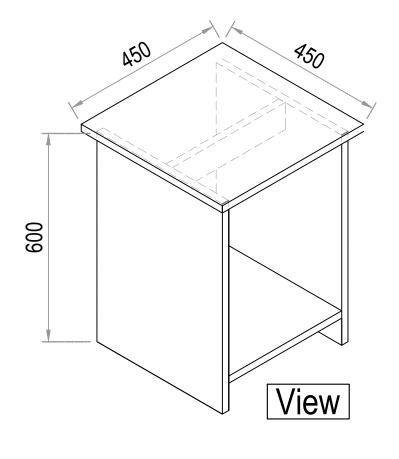

## **DGM Cabin side Table** Size: 450Lx450Dx600H

PRODUCED BY AN AUTODESK EDUCATIONAL PRODUCT

| D۷ | VG. NO. | PROJECT                                               | DRAWING TITLE                         | NOTES :-                                                                                                                                                                                                                 | DRAWN BY   | ARCHITECT / INTERIOR DESIGNER                                                 |
|----|---------|-------------------------------------------------------|---------------------------------------|--------------------------------------------------------------------------------------------------------------------------------------------------------------------------------------------------------------------------|------------|-------------------------------------------------------------------------------|
|    | ~~      | 0 - 0 - F - C - 0 - D - D - D - D - D - D - D - D - D | FURNITURE DETAIL DGM CABIN SIDE TABLE | (1) DO NOT SCALE THE DRAWING. (2) ONLY WRITTEN DIMENSIONS TO BE FOLLOWED (3) THIS DRAWING IS THE PROPERTY OF PAWAN AJMERA & ASSO.                                                                                        | JUNUSIIII  | PAWAN AJMERA AND ASSOCIATES<br>BLOCK NO.16.FIRST FLOOR.                       |
|    |         | AT ABC EAST<br>AURANGABAD                             | COMP1/d:/ Pawan/INTERIOR/             | COPPRIGHT IS RESERVED BY THEM AND THE DRAWING IS ISSUED ON THE CONDITION THAT IT IS NOT COPIED. REPRODUCED OR DISCLOSED TO ANY UNAUTHORISED PERSON WITHOUT ANY WRITTEN CONSENT.  (4) ALL DIMENSIONS ARE IN FEET & INCHES | DATE       | NIRALA BAZAAR , AURANGABAD ,<br>Ph. No. [0240] 2349606 [O]<br>98231-77106 [M] |
|    |         |                                                       | SIDBI /FURNITURE DRAWING              |                                                                                                                                                                                                                          | 30-11-2022 |                                                                               |