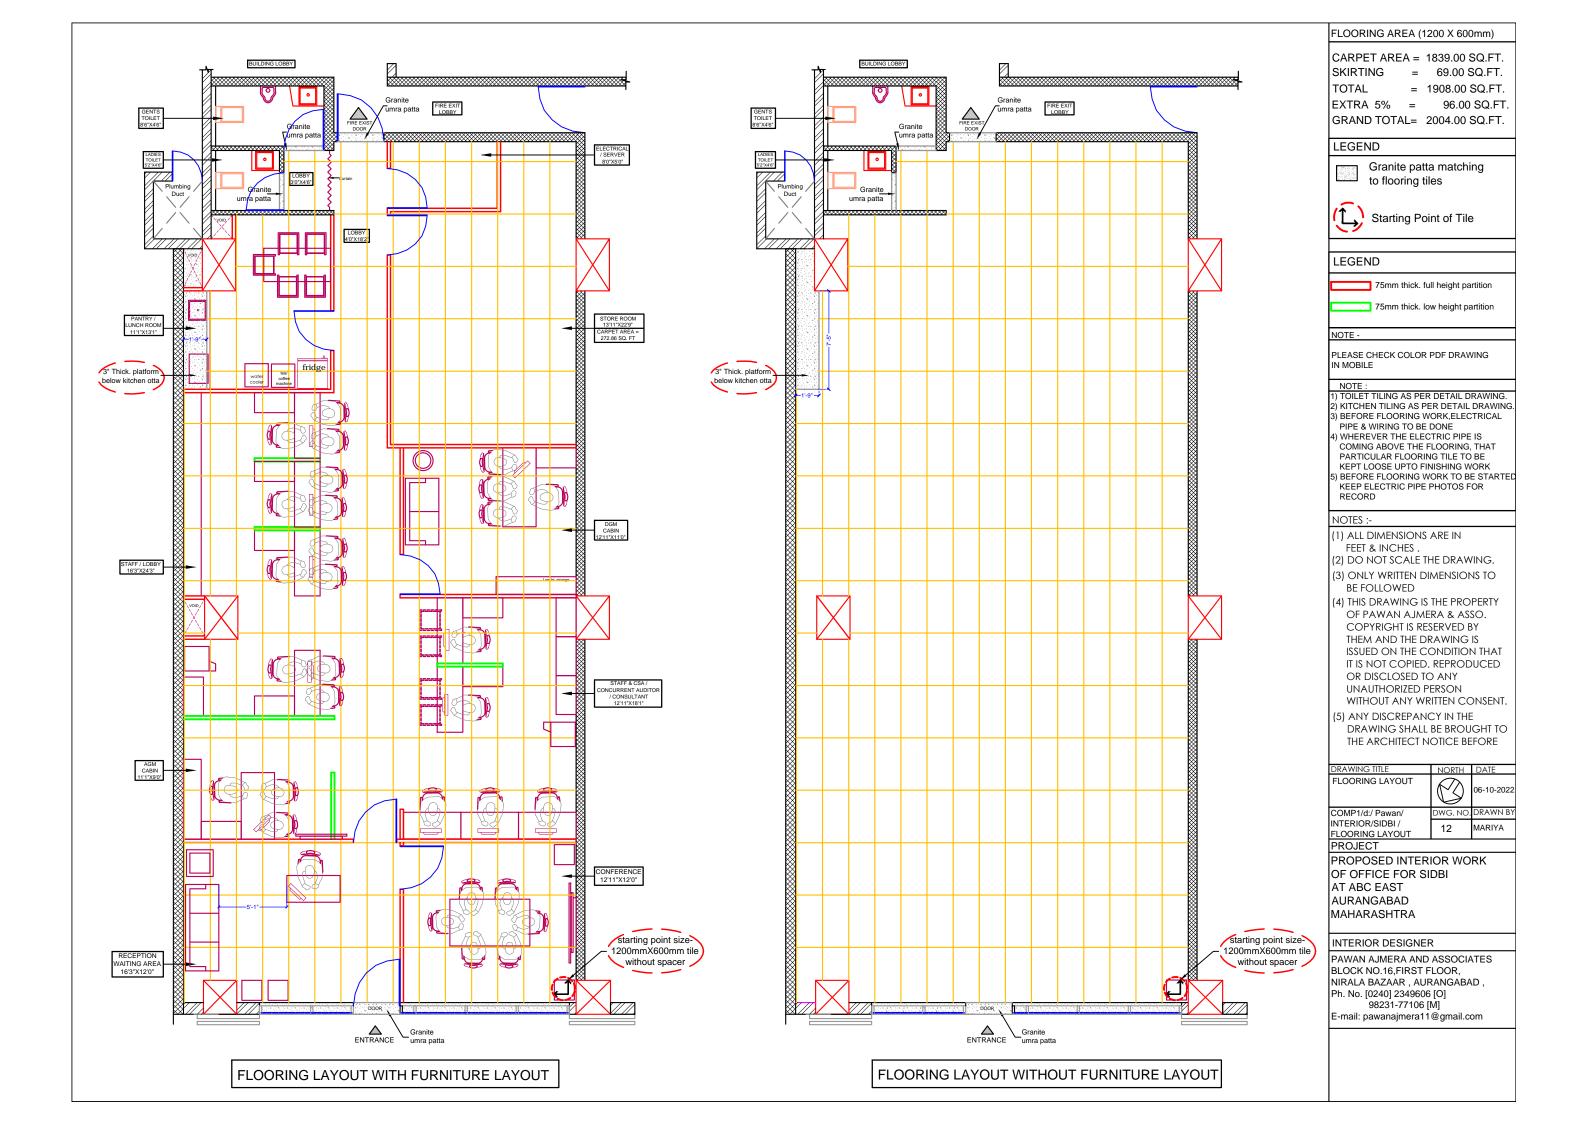

PRODUCED BY AN AUTODESK







#### PRODUCED BY AN AUTODESK EDUCATIONAL PRODUCT Reception Area Corner Table Size: 600Lx600Dx600H Made in 18mm Post Laminated plywood. 600 550 600 600 550 600 Top View 900 600 75 900 View ARCHITECT & INTERIOR DESIGNER IS HAVING RIGHT TO Front View CHANGE SOME DESIGNING PART AS PER AESTHETIC & SITE CONDITION / REQUIREMENT SOME SIZES MAY CHANGE AS PER CIVIL WORK / SITE CONDITION / SITE DECISION SOME TECHNICAL DWGS / DETAILING WILL BE EXPLAINED ON SITE DURING EXECUTION OF WORK DWG. NO. PROJECT DRAWING TITLE NOTES:-DRAWN BY ARCHITECT / INTERIOR DESIGNER PROPOSED INTERIOR WORK 1) DO NOT SCALE THE DRAWING. FURNITURE DETAIL PAWAN AJMERA AND ASSOCIATES SHRUSHTI OF OFFICE FOR SIDBI BLOCK NO.16, FIRST FLOOR, RECEPTION AREA CORNER TABLE AT AB