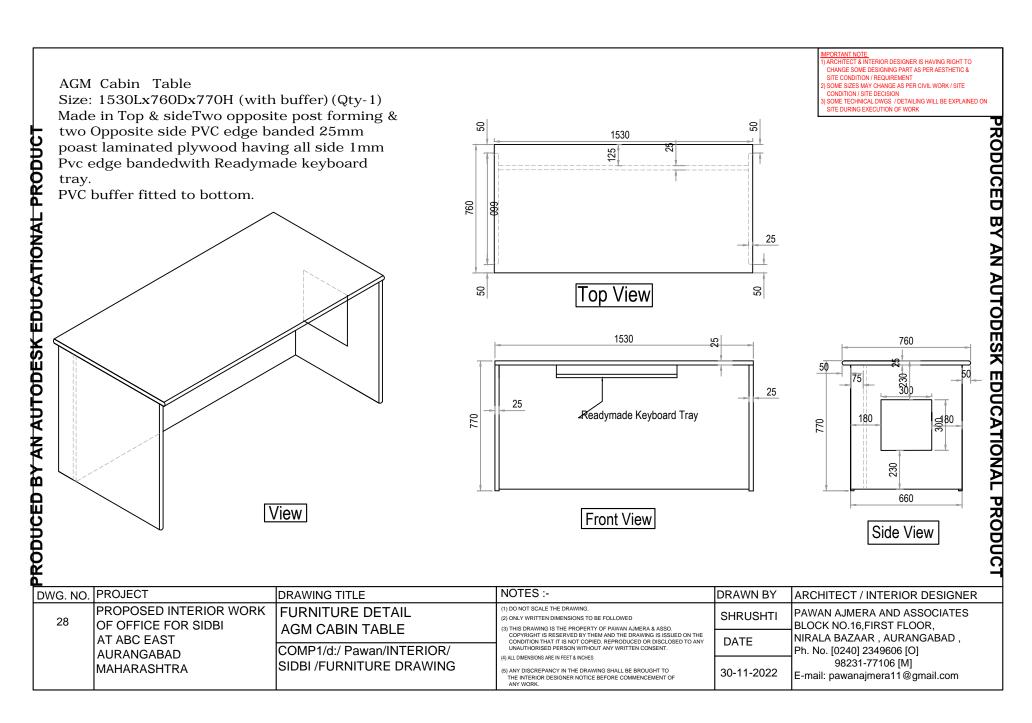

PRODUCED BY AN AUTODESK







#### PRODUCED BY AN AUTODESK EDUCATIONAL PRODUCT Reception Area Corner Table Size: 600Lx600Dx600H Made in 18mm Post Laminated plywood. 600 550 600 600 550 600 Top View 900 600 75 900 View ARCHITECT & INTERIOR DESIGNER IS HAVING RIGHT TO Front View CHANGE SOME DESIGNING PART AS PER AESTHETIC & SITE CONDITION / REQUIREMENT SOME SIZES MAY CHANGE AS PER CIVIL WORK / SITE CONDITION / SITE DECISION SOME TECHNICAL DWGS / DETAILING WILL BE EXPLAINED ON SITE DURING EXECUTION OF WORK DWG. NO. PROJECT DRAWING TITLE NOTES:-DRAWN BY ARCHITECT / INTERIOR DESIGNER PROPOSED INTERIOR WORK 1) DO NOT SCALE THE DRAWING. FURNITURE DETAIL PAWAN AJMERA AND ASSOCIATES SHRUSHTI OF OFFICE FOR SIDBI BLOCK NO.16, FIRST FLOOR, RECEPTION AREA CORNER TABLE AT ABC EAST NIRALA BAZAAR , AURANGABAD DATE COMP1/d:/ Pawan/IN