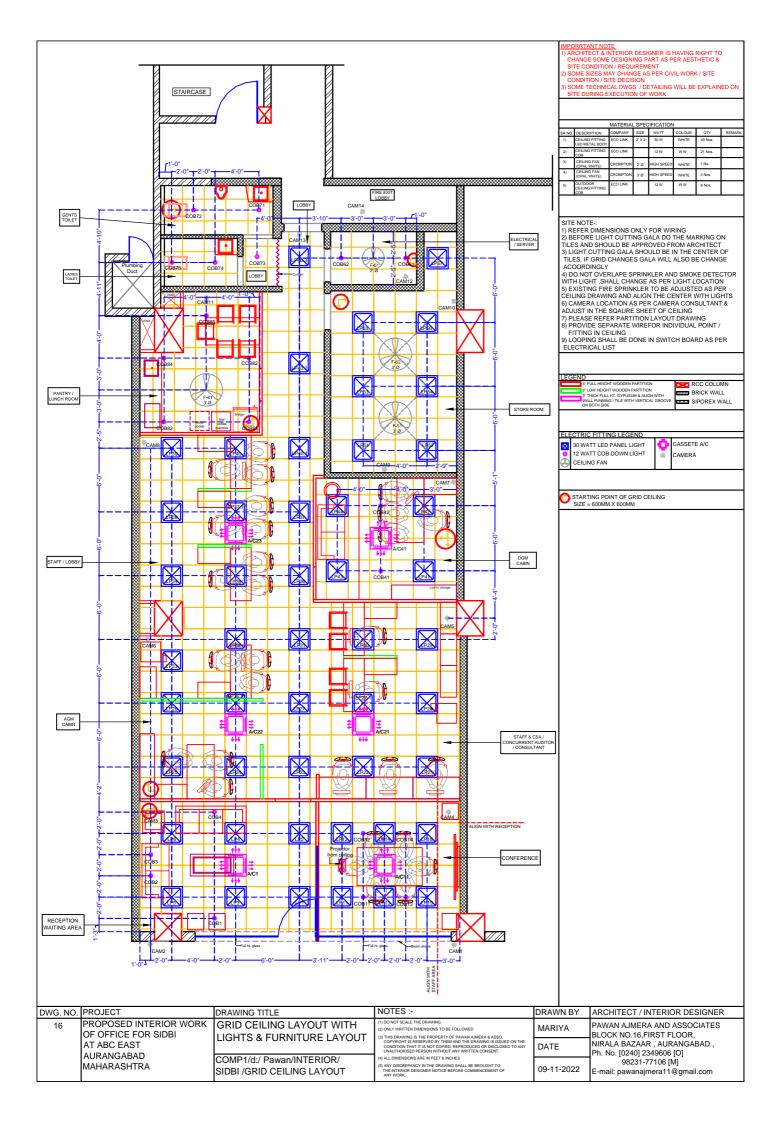

PRODUCED BY AN AUTODESK







#### PRODUCED BY AN AUTODESK EDUCATIONAL PRODUCT Reception Area Corner Table Size: 600Lx600Dx600H Made in 18mm Post Laminated plywood. 600 550 600 600 550 600 Top View 900 600 75 900 View ARCHITECT & INTERIOR DESIGNER IS HAVING RIGHT TO Front View CHANGE SOME DESIGNING PART AS PER AESTHETIC & SITE CONDITION / REQUIREMENT SOME SIZES MAY CHANGE AS PER CIVIL WORK / SITE CONDITION / SITE DECISION SOME TECHNICAL DWGS / DETAILING WILL BE EXPLAINED ON SITE DURING EXECUTION OF WORK DWG. NO. PROJECT DRAWING TITLE NOTES:-DRAWN BY ARCHITECT / INTERIOR DESIGNER PROPOSED INTERIOR WORK 1) DO NOT SCALE THE DRAWING. FURNITURE DETAIL PAWAN AJMERA AND ASSOCIATES SHRUSHTI OF OFFICE FOR SIDBI BLOCK NO.16, FIRST FLOOR, RECEPTION AREA CORNER TABLE AT ABC EAST N