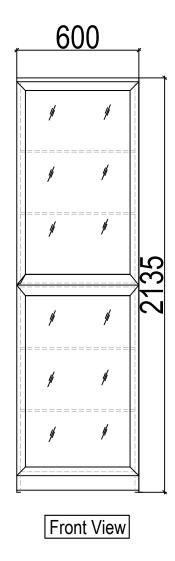

# DGM Cabin Full HT. Momanto Rack

Size:600Lx450Dx2135H (Qty-01)
Made in 18mm Post laminated plywood,
back made in 18mm having all side
PVC 1mm edge banded,12mm Glass
shelf with Aluminium Profile Glass Door.

| D١ | NG. NO. | PROJECT                            | DRAWI                    | NG TITLE                                                                                                                                                                                                             | NOTES :-                                                                                                                                                                        | DRAWN BY                                           | ARCHITECT / INTERIOR DESIGNER                                                                                         |
|----|---------|------------------------------------|--------------------------|----------------------------------------------------------------------------------------------------------------------------------------------------------------------------------------------------------------------|---------------------------------------------------------------------------------------------------------------------------------------------------------------------------------|----------------------------------------------------|-----------------------------------------------------------------------------------------------------------------------|
|    | 0.4     | OF OFFICE FOR SIDBI<br>AT ABC EAST |                          | TURE DETAIL<br>ABIN FULL HT. MOMANTO RACK                                                                                                                                                                            | COPYRIGHT IS RESERVED BY THEM AND THE DRAWING IS ISSUED ON THE CONDITION THAT IT IS NOT COPIED. REPRODUCED OR DISCLOSED TO ANY UNAUTHORISED PERSON WITHOUT ANY WRITTEN CONSENT. |                                                    | PAWAN AJMERA AND ASSOCIATES<br>BLOCK NO.16,FIRST FLOOR,<br>NIRALA BAZAAR , AURANGABAD ,<br>Ph. No. [0240] 2349606 [O] |
|    |         |                                    |                          | COMP1/d:/ Pawan/INTERIOR/                                                                                                                                                                                            |                                                                                                                                                                                 | DATE                                               |                                                                                                                       |
|    |         | JAUNANGABAD                        | SIDBI /FURNITURE DRAWING | (4) ALL DIMENSIONS ARE IN FEET & INCHES (5) ANY DISCREPANCY IN THE DRAWING SHALL BE BROUGHT TO THE INTERIOR DESIGNER NOTICE BEFORE COMMENCEMENT OF THE OFFICE OF THE INTERIOR DESIGNER NOTICE BEFORE COMMENCEMENT OF | 30-11-2022                                                                                                                                                                      | 98231-77106 [M]<br>E-mail: pawanajmera11@gmail.com |                                                                                                                       |
| _  |         | 1                                  |                          | <del></del>                                                                                                                                                                                                          | <del>- /</del>                                                                                                                                                                  | <del></del>                                        | •                                                                                                                     |