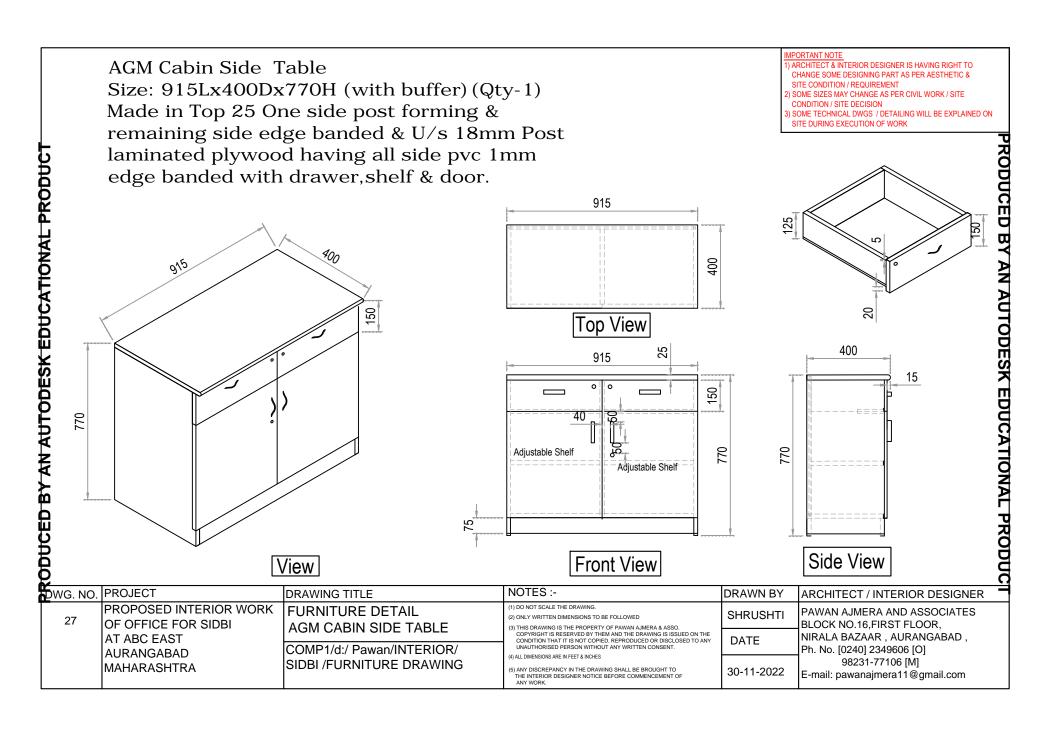

PRODUCED BY AN AUTODESK







#### PRODUCED BY AN AUTODESK EDUCATIONAL PRODUCT Reception Area Corner Table Size: 600Lx600Dx600H Made in 18mm Post Laminated plywood. 600 550 600 600 550 600 Top View 900 600 75 900 View ARCHITECT & INTERIOR DESIGNER IS HAVING RIGHT TO Front View CHANGE SOME DESIGNING PART AS PER AESTHETIC & SITE CONDITION / REQUIREMENT SOME SIZES MAY CHANGE AS PER CIVIL WORK / SITE CONDITION / SITE DECISION SOME TECHNICAL DWGS / DETAILING WILL BE EXPLAINED ON SITE DURING EXECUTION OF WORK DWG. NO. PROJECT DRAWING TITLE NOTES:-DRAWN BY ARCHITECT / INTERIOR DESIGNER PROPOSED INTERIOR WORK 1) DO NOT SCALE THE DRAWING. FURNITURE DETAIL PAWAN AJMERA AND ASSOCIATES SHRUSHTI OF OFFICE FOR SIDBI BLOCK NO.16, FIRST FLOOR, RECEPTION AREA CORNER TABLE AT ABC EAST NIRALA BAZAAR , AURANGABAD DATE COMP1/d:/ Pawan/