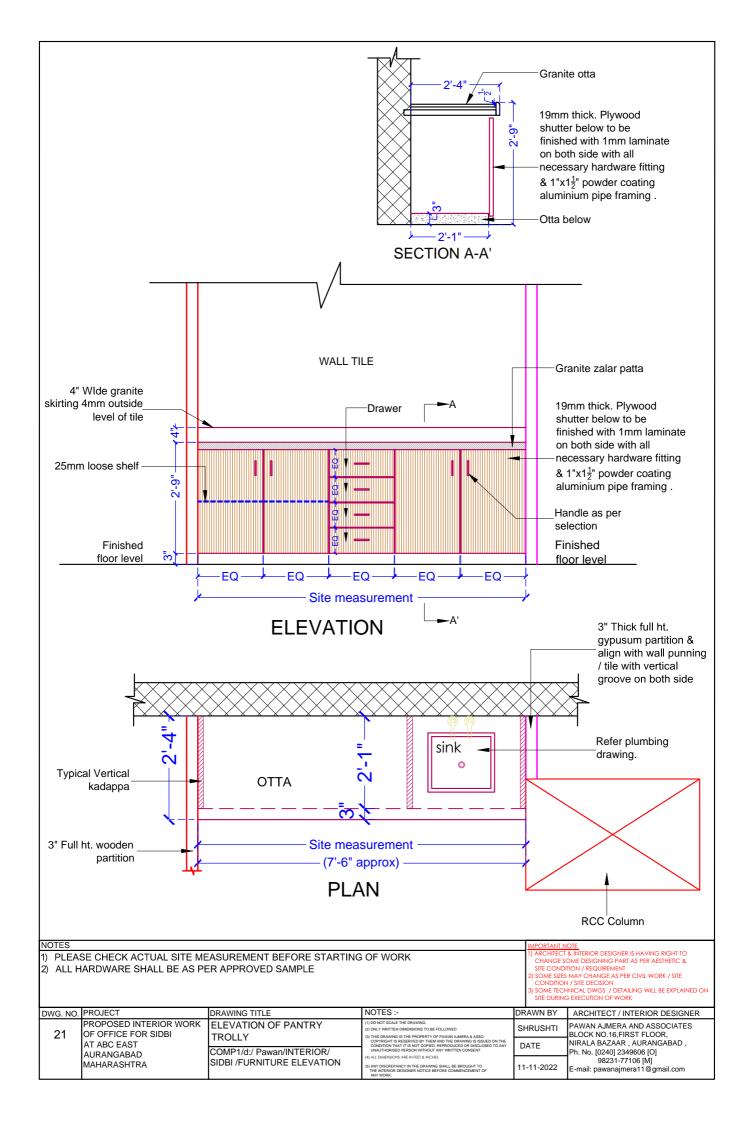

PRODUCED BY AN AUTODESK







#### PRODUCED BY AN AUTODESK EDUCATIONAL PRODUCT Reception Area Corner Table Size: 600Lx600Dx600H Made in 18mm Post Laminated plywood. 600 550 600 600 550 600 Top View 900 600 75 900 View ARCHITECT & INTERIOR DESIGNER IS HAVING RIGHT TO Front View CHANGE SOME DESIGNING PART AS PER AESTHETIC & SITE CONDITION / REQUIREMENT SOME SIZES MAY CHANGE AS PER CIVIL WORK / SITE CONDITION / SITE DECISION SOME TECHNICAL DWGS / DETAILING WILL BE EXPLAINED ON SITE DURING EXECUTION OF WORK DWG. NO. PROJECT DRAWING TITLE NOTES:-DRAWN BY ARCHITECT / INTERIOR DESIGNER PROPOSED INTERIOR WORK 1) DO NOT SCALE THE DRAWING. FURNITURE DETAIL PAWAN AJMERA AND ASSOCIATES SHRUSHTI OF OFFICE FOR SIDBI BLOCK NO.16, FIRST FLOOR, RECEPTION AREA CORNER TABLE AT ABC EAST NIRALA BAZA