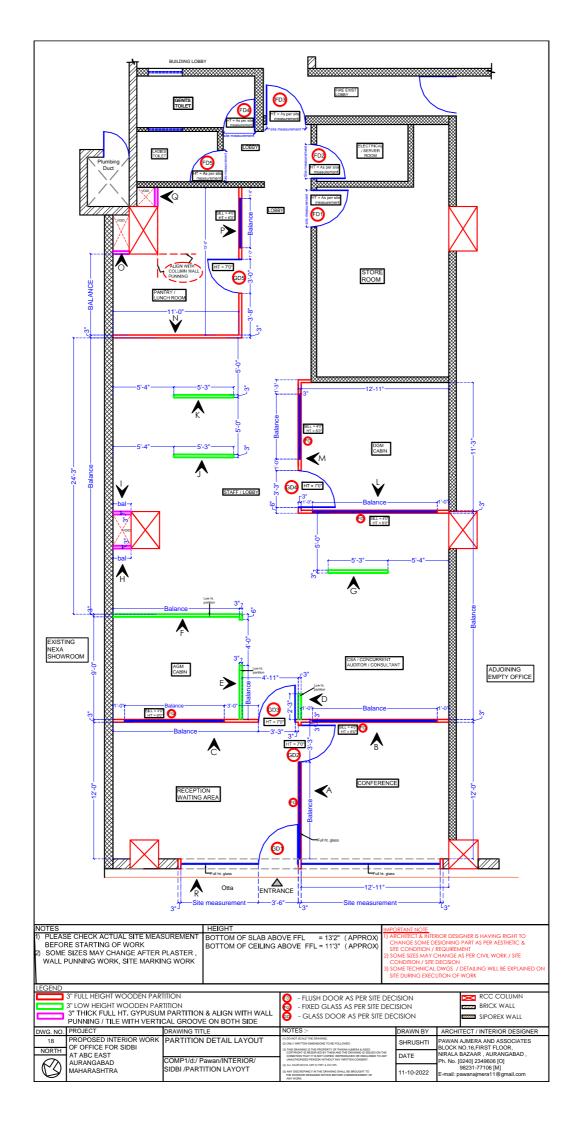

PRODUCED BY AN AUTODESK







#### PRODUCED BY AN AUTODESK EDUCATIONAL PRODUCT Reception Area Corner Table Size: 600Lx600Dx600H Made in 18mm Post Laminated plywood. 600 550 600 600 550 600 Top View 900 600 75 900 View ARCHITECT & INTERIOR DESIGNER IS HAVING RIGHT TO Front View CHANGE SOME DESIGNING PART AS PER AESTHETIC & SITE CONDITION / REQUIREMENT SOME SIZES MAY CHANGE AS PER CIVIL WORK / SITE CONDITION / SITE DECISION SOME TECHNICAL DWGS / DETAILING WILL BE EXPLAINED ON SITE DURING EXECUTION OF WORK DWG. NO. PROJECT DRAWING TITLE NOTES:-DRAWN BY ARCHITECT / INTERIOR DESIGNER PROPOSED INTERIOR WORK 1) DO NOT SCALE THE DRAWING. FURNITURE DETAIL PAWAN AJMERA AND ASSOCIATES SHRUSHTI OF OFFICE FOR SIDBI BLOCK NO.16, FIRST FLOOR, RECEPTION AREA CORNER TABLE AT ABC EAST NIRAL