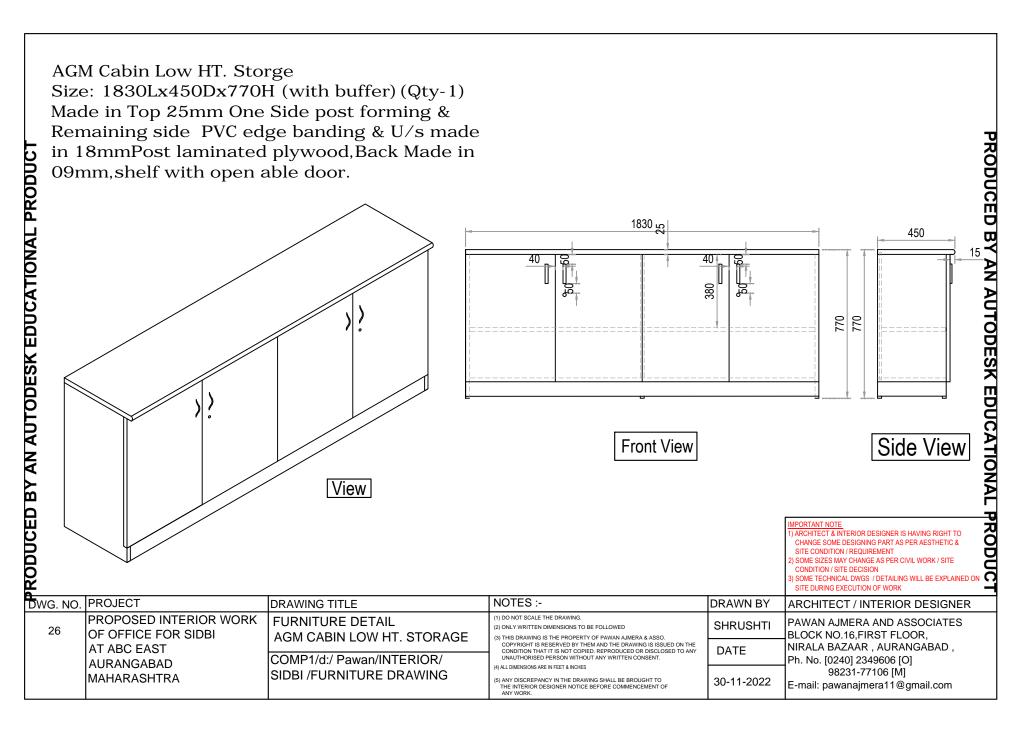

PRODUCED BY AN AUTODESK







#### PRODUCED BY AN AUTODESK EDUCATIONAL PRODUCT Reception Area Corner Table Size: 600Lx600Dx600H Made in 18mm Post Laminated plywood. 600 550 600 600 550 600 Top View 900 600 75 900 View ARCHITECT & INTERIOR DESIGNER IS HAVING RIGHT TO Front View CHANGE SOME DESIGNING PART AS PER AESTHETIC & SITE CONDITION / REQUIREMENT SOME SIZES MAY CHANGE AS PER CIVIL WORK / SITE CONDITION / SITE DECISION SOME TECHNICAL DWGS / DETAILING WILL BE EXPLAINED ON SITE DURING EXECUTION OF WORK DWG. NO. PROJECT DRAWING TITLE NOTES:-DRAWN BY ARCHITECT / INTERIOR DESIGNER PROPOSED INTERIOR WORK 1) DO NOT SCALE THE DRAWING. FURNITURE DETAIL PAWAN AJMERA AND ASSOCIATES SHRUSHTI OF OFFICE FOR SIDBI BLOCK NO.16, FIRST FLOOR, RECEPTION AREA CORNER TABLE AT ABC EAST NIRALA BAZAAR , AURANGABAD DATE COMP1/d:/ Pawa