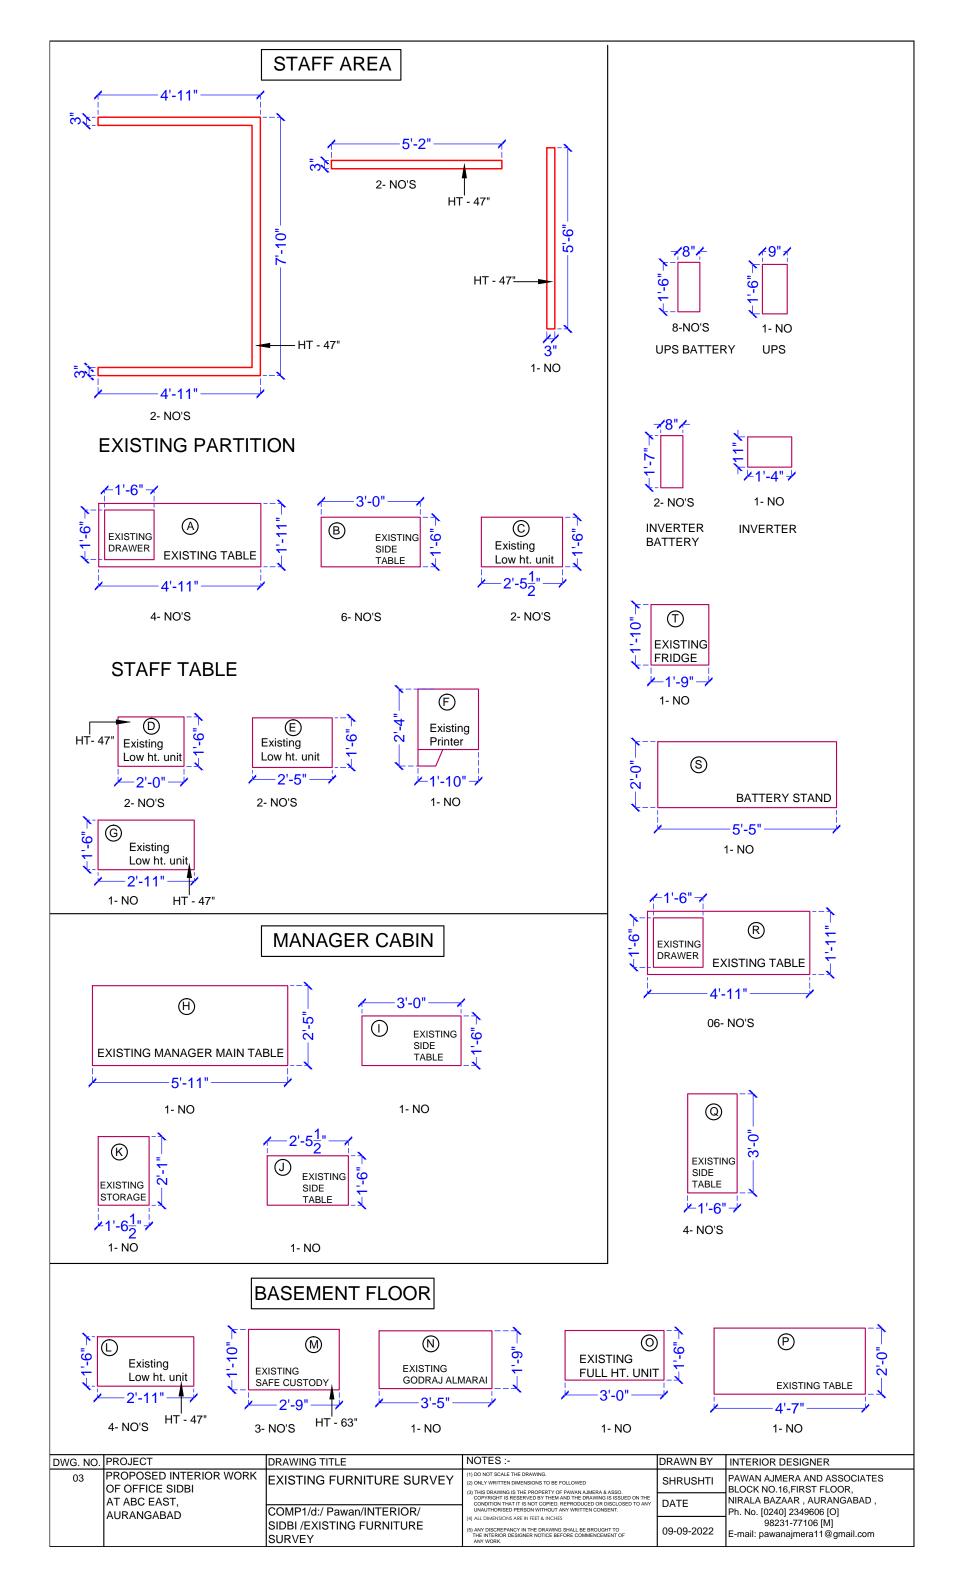

PRODUCED BY AN AUTODESK

#### PRODUCED BY AN AUTODESK EDUCATIONAL PRODUCT Reception Area Corner Table Size: 600Lx600Dx600H Made in 18mm Post Laminated plywood. 600 550 600 600 550 600 Top View 900 600 75 900 View ARCHITECT & INTERIOR DESIGNER IS HAVING RIGHT TO Front View CHANGE SOME DESIGNING PART AS PER AESTHETIC & SITE CONDITION / REQUIREMENT SOME SIZES MAY CHANGE AS PER CIVIL WORK / SITE CONDITION / SITE DECISION SOME TECHNICAL DWGS / DETAILING WILL BE EXPLAINED ON SITE DURING EXECUTION OF WORK DWG. NO. PROJECT DRAWING TITLE NOTES:-DRAWN BY ARCHITECT / INTERIOR DESIGNER PROPOSED INTERIOR WORK 1) DO NOT SCALE THE DRAWING. FURNITURE DETAIL PAWAN AJMERA AND ASSOCIATES SHRUSHTI OF OFFICE FOR SIDBI BLOCK NO.16, FIRST FLOOR, RECEPTION AREA CORNER TABLE AT ABC EAST NIRALA BAZAAR , AURANGABAD DATE COMP1/d:/ Pawan/INTERIOR/ Ph. No. [0240] 2349606 [O] **AURANGABAD** 98231-77106 [M] SIDBI /FURNITURE DRAWING MAHARASHTRA mail: pawanajmera11@gmail.com BY AN AUTODESK EDUCATIONAL PRODUCT

PRODUCED BY AN AUTODESK EDUCATIONAL PRODUCT

#### **MPORTANT NOTE**

- ARCHITECT & INTERIOR DESIGNER IS HAVING RIGHT TO CHANGE SOME DESIGNING PART AS PER AESTHETIC & SITE CONDITION / REQUIREMENT
- 2) SOME SIZES MAY CHANGE AS PER CIVIL WORK / SITE CONDITION / SITE DECISION
- 3) SOME TECHNICAL DWGS / DETAILING WILL BE EXPLAINED ON SITE DURING EXECUTION OF WORK

| D١ | NG. NO. | PROJECT                            | DRAWI                    | NG TITLE                                                                                                                                                                                                             | NOTES :-                                                                                                                                                                        | DRAWN BY                                           | ARCHITECT / INTERIOR DESIGNER                                                                                         |
|----|---------|------------------------------------|--------------------------|----------------------------------------------------------------------------------------------------------------------------------------------------------------------------------------------------------------------|---------------------------------------------------------------------------------------------------------------------------------------------------------------------------------|----------------------------------------------------|-----------------------------------------------------------------------------------------------------------------------|
|    | 0.4     | OF OFFICE FOR SIDBI<br>AT ABC EAST |                          | TURE DETAIL<br>ABIN FULL HT. MOMANTO RACK                                                                                                                                                                            | COPYRIGHT IS RESERVED BY THEM AND THE DRAWING IS ISSUED ON THE CONDITION THAT IT IS NOT COPIED. REPRODUCED OR DISCLOSED TO ANY UNAUTHORISED PERSON WITHOUT ANY WRITTEN CONSENT. |                                                    | PAWAN AJMERA AND ASSOCIATES<br>BLOCK NO.16,FIRST FLOOR,<br>NIRALA BAZAAR , AURANGABAD ,<br>Ph. No. [0240] 2349606 [O] |
|    |         |                                    |                          | COMP1/d:/ Pawan/INTERIOR/                                                                                                                                                                                            |                                                                                                                                                                                 | DATE                                               |                                                                                                                       |
|    |         | JAUNANGABAD                        | SIDBI /FURNITURE DRAWING | (4) ALL DIMENSIONS ARE IN FEET & INCHES (5) ANY DISCREPANCY IN THE DRAWING SHALL BE BROUGHT TO THE INTERIOR DESIGNER NOTICE BEFORE COMMENCEMENT OF THE OFFICE OF THE INTERIOR DESIGNER NOTICE BEFORE COMMENCEMENT OF | 30-11-2022                                                                                                                                                                      | 98231-77106 [M]<br>E-mail: pawanajmera11@gmail.com |                                                                                                                       |
| _  |         | 1                                  |                          | <del></del>                                                                                                                                                                                                          | <del>- /</del>                                                                                                                                                                  | <del></del>                                        | •                                                                                                                     |