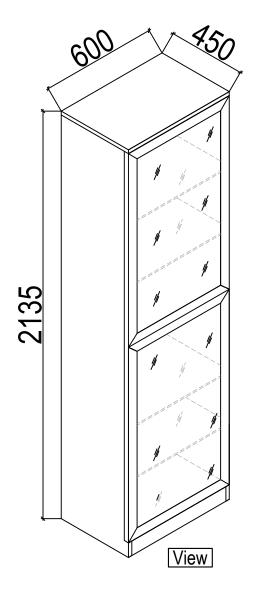

# DGM Cabin Full HT. Momanto Rack

Size:600Lx450Dx2135H (Qty-01)
Made in 18mm Post laminated plywood,
back made in 18mm having all side
PVC 1mm edge banded,12mm Glass
shelf with Aluminium Profile Glass Door.