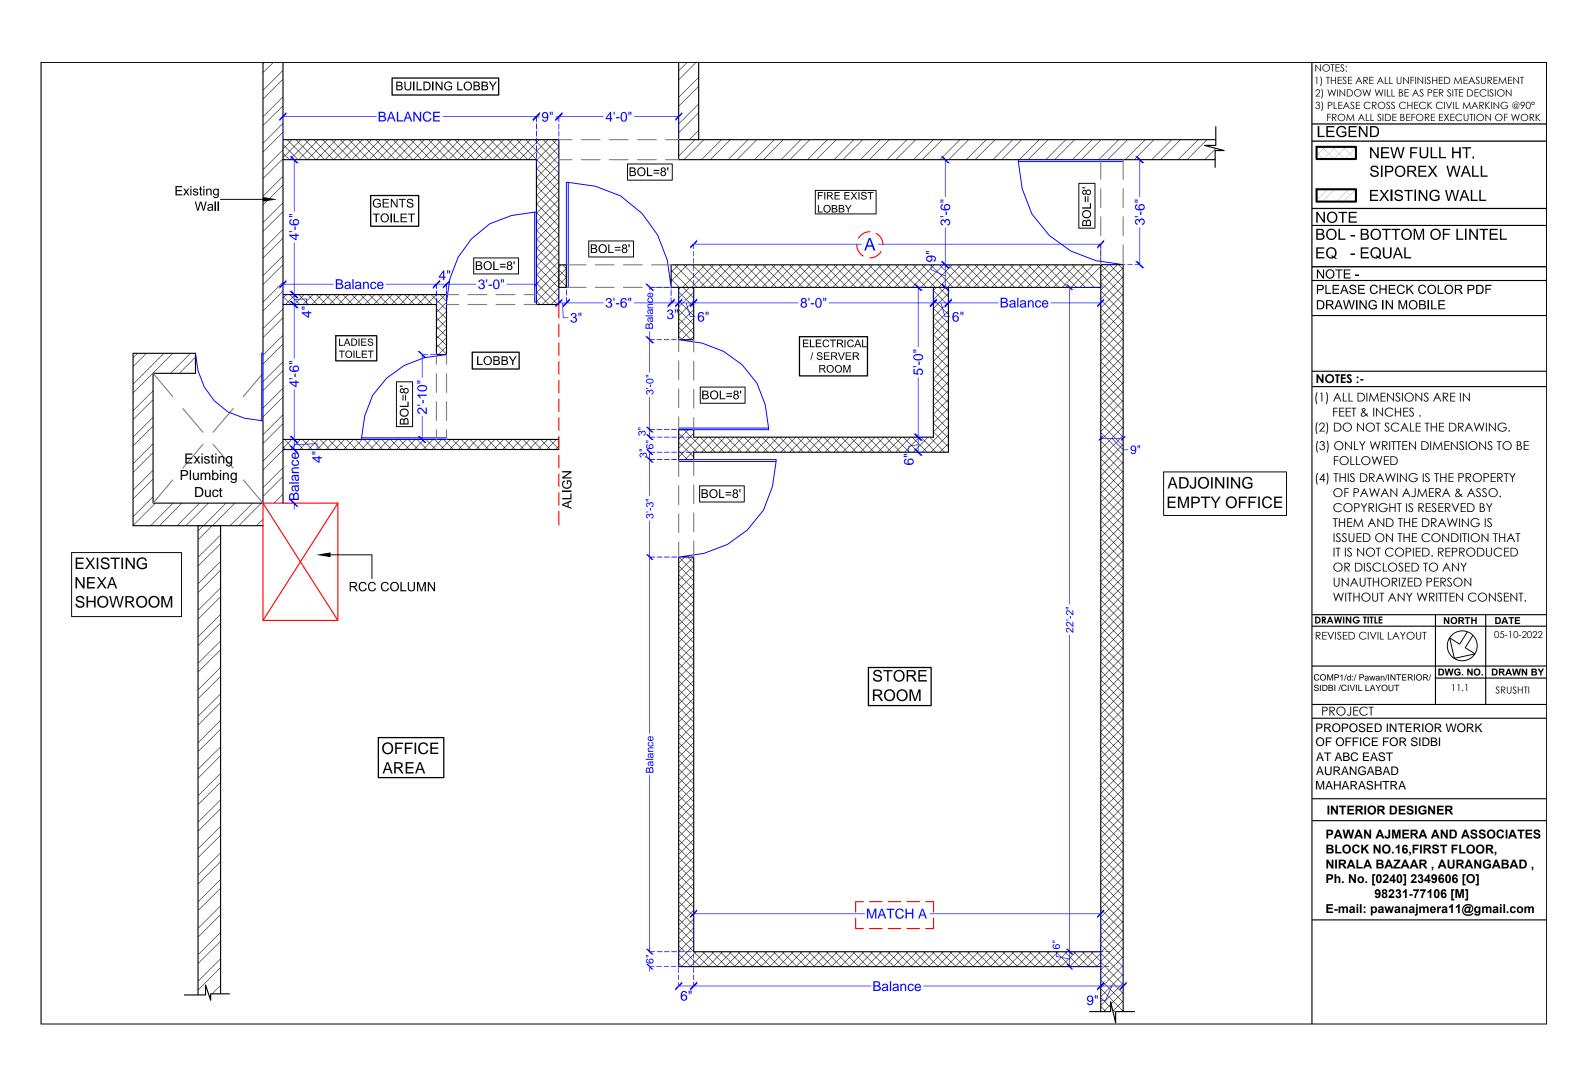

PRODUCED BY AN AUTODESK







#### PRODUCED BY AN AUTODESK EDUCATIONAL PRODUCT Reception Area Corner Table Size: 600Lx600Dx600H Made in 18mm Post Laminated plywood. 600 550 600 600 550 600 Top View 900 600 75 900 View ARCHITECT & INTERIOR DESIGNER IS HAVING RIGHT TO Front View CHANGE SOME DESIGNING PART AS PER AESTHETIC & SITE CONDITION / REQUIREMENT SOME SIZES MAY CHANGE AS PER CIVIL WORK / SITE CONDITION / SITE DECISION SOME TECHNICAL DWGS / DETAILING WILL BE EXPLAINED ON SITE DURING EXECUTION OF WORK DWG. NO. PROJECT DRAWING TITLE NOTES:-DRAWN BY ARCHITECT / INTERIOR DESIGNER PROPOSED INTERIOR WORK 1) DO NOT SCALE THE DRAWING. FURNITURE DETAIL PAWAN AJMERA AND ASSOCIATES SHRUSHTI OF OFFICE FOR SIDBI BLOCK NO.16, FIRST FLOOR, RECEPTION AREA CORNER TABLE AT