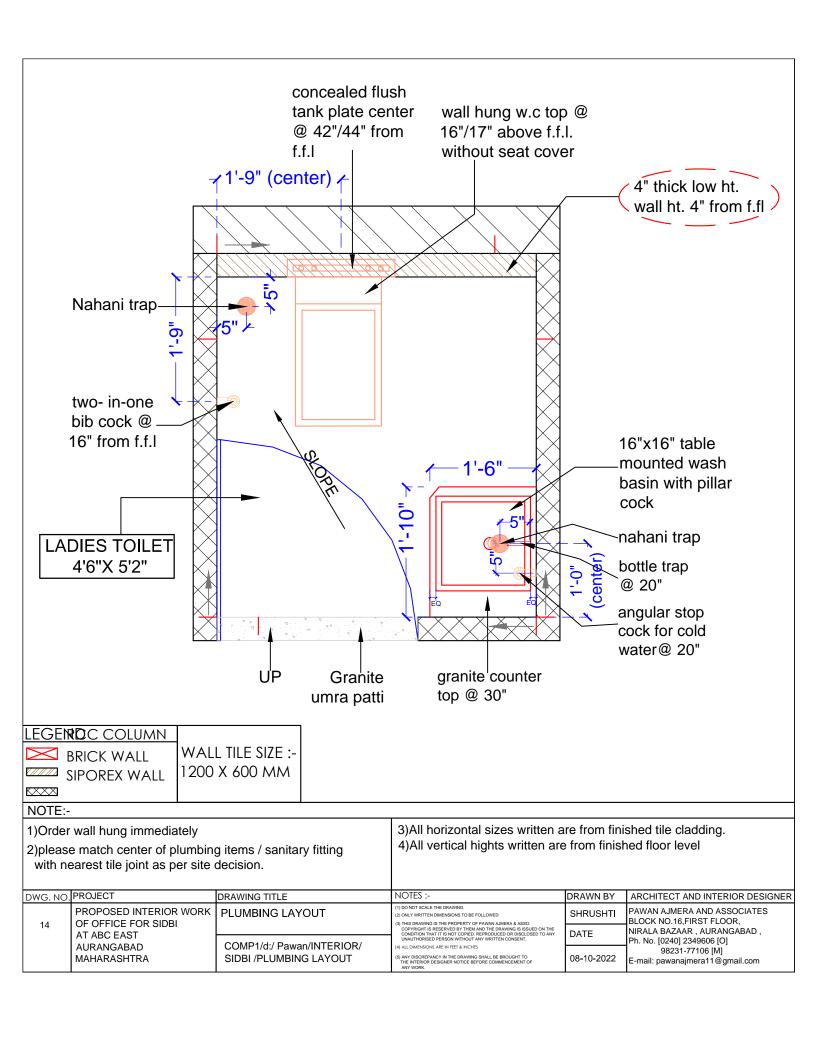

PRODUCED BY AN AUTODESK







#### PRODUCED BY AN AUTODESK EDUCATIONAL PRODUCT Reception Area Corner Table Size: 600Lx600Dx600H Made in 18mm Post Laminated plywood. 600 550 600 600 550 600 Top View 900 600 75 900 View ARCHITECT & INTERIOR DESIGNER IS HAVING RIGHT TO Front View CHANGE SOME DESIGNING PART AS PER AESTHETIC & SITE CONDITION / REQUIREMENT SOME SIZES MAY CHANGE AS PER CIVIL WORK / SITE CONDITION / SITE DECISION SOME TECHNICAL DWGS / DETAILING WILL BE EXPLAINED ON SITE DURING EXECUTION OF WORK DWG. NO. PROJECT DRAWING TITLE NOTES:-DRAWN BY ARCHITECT / INTERIOR DESIGNER PROPOSED INTERIOR WORK 1) DO NOT SCALE THE DRAWING. FURNITURE DETAIL PAWAN AJMERA AND ASSOCIATES SHRUSHTI OF OFFICE FOR SIDBI BLOCK NO.16, FIRST FLOOR, RECEPTION AREA CORNER TABLE AT ABC EA