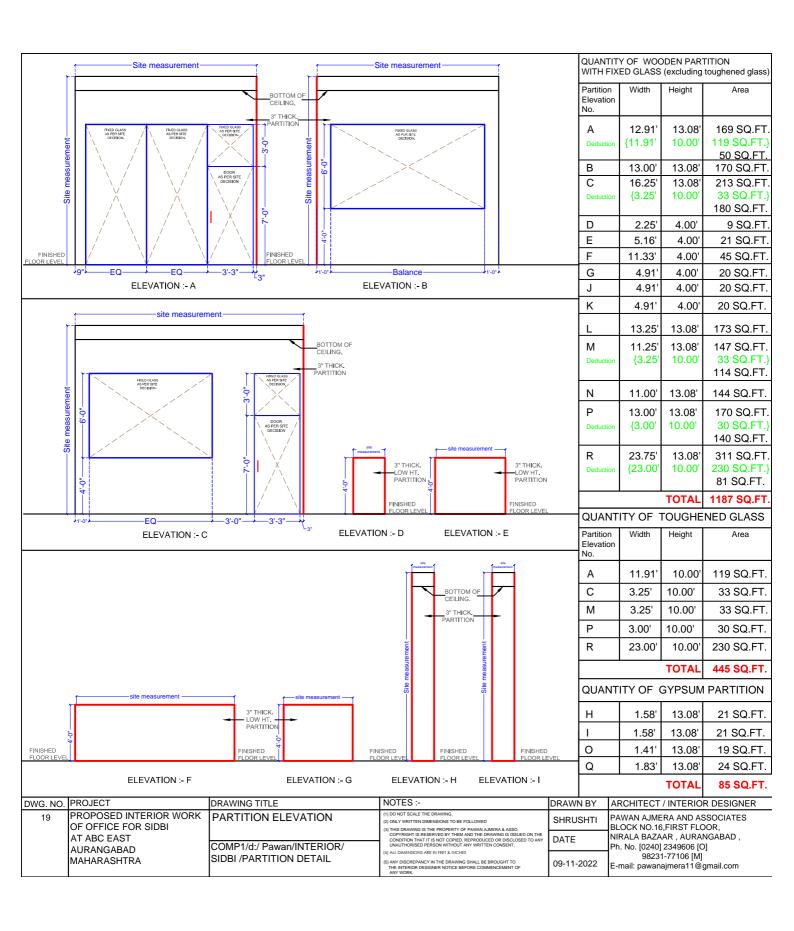

PRODUCED BY AN AUTODESK







#### PRODUCED BY AN AUTODESK EDUCATIONAL PRODUCT Reception Area Corner Table Size: 600Lx600Dx600H Made in 18mm Post Laminated plywood. 600 550 600 600 550 600 Top View 900 600 75 900 View ARCHITECT & INTERIOR DESIGNER IS HAVING RIGHT TO Front View CHANGE SOME DESIGNING PART AS PER AESTHETIC & SITE CONDITION / REQUIREMENT SOME SIZES MAY CHANGE AS PER CIVIL WORK / SITE CONDITION / SITE DECISION SOME TECHNICAL DWGS / DETAILING WILL BE EXPLAINED ON SITE DURING EXECUTION OF WORK DWG. NO. PROJECT DRAWING TITLE NOTES:-DRAWN BY ARCHITECT / INTERIOR DESIGNER PROPOSED INTERIOR WORK 1) DO NOT SCALE THE DRAWING. FURNITURE DETAIL PAWAN AJMERA AND ASSOCIATES SHRUSHTI OF OFFICE FOR SIDBI BLOCK NO.16, FIRST FLOOR, RECEPTION AREA CORNER TABLE AT ABC EAST NIRALA