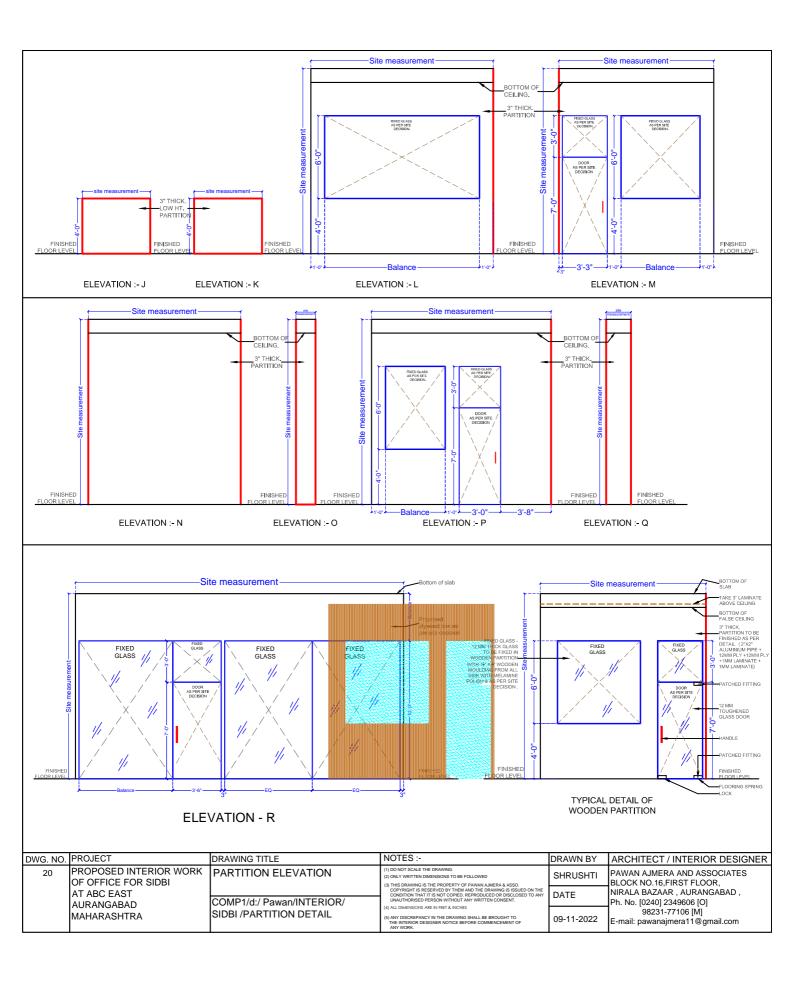

PRODUCED BY AN AUTODESK







#### PRODUCED BY AN AUTODESK EDUCATIONAL PRODUCT Reception Area Corner Table Size: 600Lx600Dx600H Made in 18mm Post Laminated plywood. 600 550 600 600 550 600 Top View 900 600 75 900 View ARCHITECT & INTERIOR DESIGNER IS HAVING RIGHT TO Front View CHANGE SOME DESIGNING PART AS PER AESTHETIC & SITE CONDITION / REQUIREMENT SOME SIZES MAY CHANGE AS PER CIVIL WORK / SITE CONDITION / SITE DECISION SOME TECHNICAL DWGS / DETAILING WILL BE EXPLAINED ON SITE DURING EXECUTION OF WORK DWG. NO. PROJECT DRAWING TITLE NOTES:-DRAWN BY ARCHITECT / INTERIOR DESIGNER PROPOSED INTERIOR WORK 1) DO NOT SCALE THE DRAWING. FURNITURE DETAIL PAWAN AJMERA AND ASSOCIATES SHRUSHTI OF OFFICE FOR SIDBI BLOCK NO.16, FIRST FLOOR, RECEPTION AREA CORNER TABLE AT ABC EAST NIRALA BA