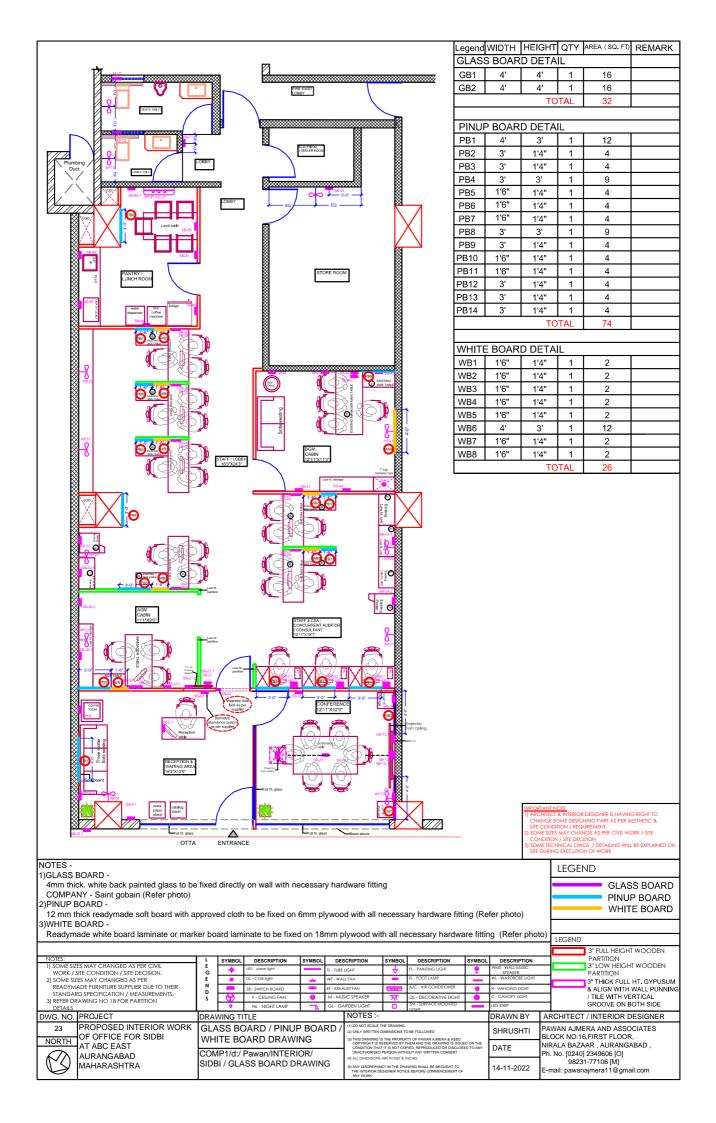

PRODUCED BY AN AUTODESK







#### PRODUCED BY AN AUTODESK EDUCATIONAL PRODUCT Reception Area Corner Table Size: 600Lx600Dx600H Made in 18mm Post Laminated plywood. 600 550 600 600 550 600 Top View 900 600 75 900 View ARCHITECT & INTERIOR DESIGNER IS HAVING RIGHT TO Front View CHANGE SOME DESIGNING PART AS PER AESTHETIC & SITE CONDITION / REQUIREMENT SOME SIZES MAY CHANGE AS PER CIVIL WORK / SITE CONDITION / SITE DECISION SOME TECHNICAL DWGS / DETAILING WILL BE EXPLAINED ON SITE DURING EXECUTION OF WORK DWG. NO. PROJECT DRAWING TITLE NOTES:-DRAWN BY ARCHITECT / INTERIOR DESIGNER PROPOSED INTERIOR WORK 1) DO NOT SCALE THE DRAWING. FURNITURE DETAIL PAWAN AJMERA AND ASSOCIATES SHRUSHTI OF OFFICE FOR SIDBI BLOCK NO.16, FIRST FLOOR, RECEPTION AREA CORNER TABLE AT ABC EAST NIRALA BAZAAR ,