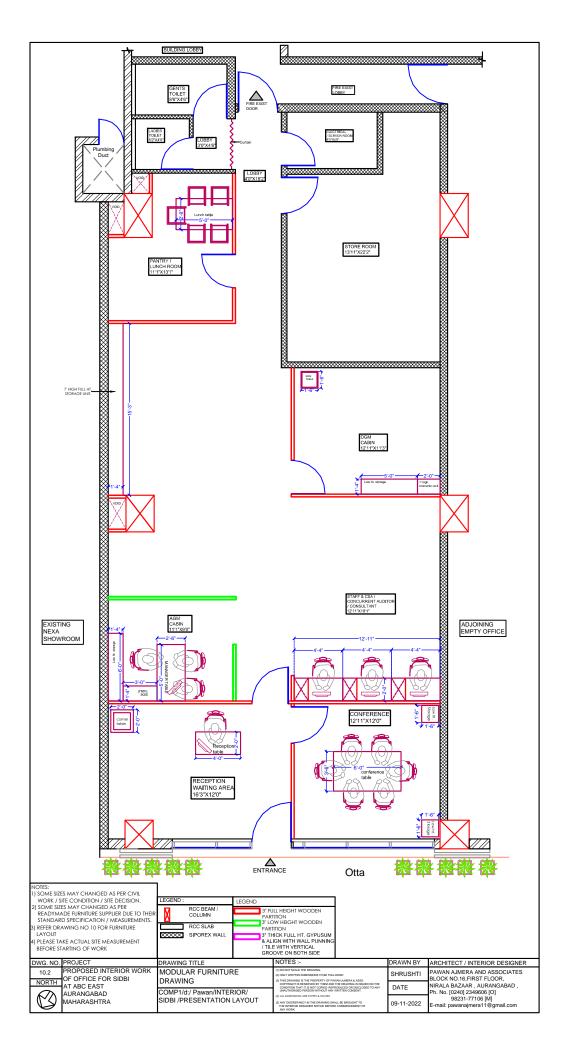

PRODUCED BY AN AUTODESK







#### PRODUCED BY AN AUTODESK EDUCATIONAL PRODUCT Reception Area Corner Table Size: 600Lx600Dx600H Made in 18mm Post Laminated plywood. 600 550 600 600 550 600 Top View 900 600 75 900 View ARCHITECT & INTERIOR DESIGNER IS HAVING RIGHT TO Front View CHANGE SOME DESIGNING PART AS PER AESTHETIC & SITE CONDITION / REQUIREMENT SOME SIZES MAY CHANGE AS PER CIVIL WORK / SITE CONDITION / SITE DECISION SOME TECHNICAL DWGS / DETAILING WILL BE EXPLAINED ON SITE DURING EXECUTION OF WORK DWG. NO. PROJECT DRAWING TITLE NOTES:-DRAWN BY ARCHITECT / INTERIOR DESIGNER PROPOSED INTERIOR WORK 1) DO NOT SCALE THE DRAWING. FURNITURE DETAIL PAWAN AJMERA AND ASSOCIATES SHRUSHTI OF OFFICE FOR SIDBI BLOCK NO.16, FIRST FLOOR, RECEPTION AREA CORNER TABLE A