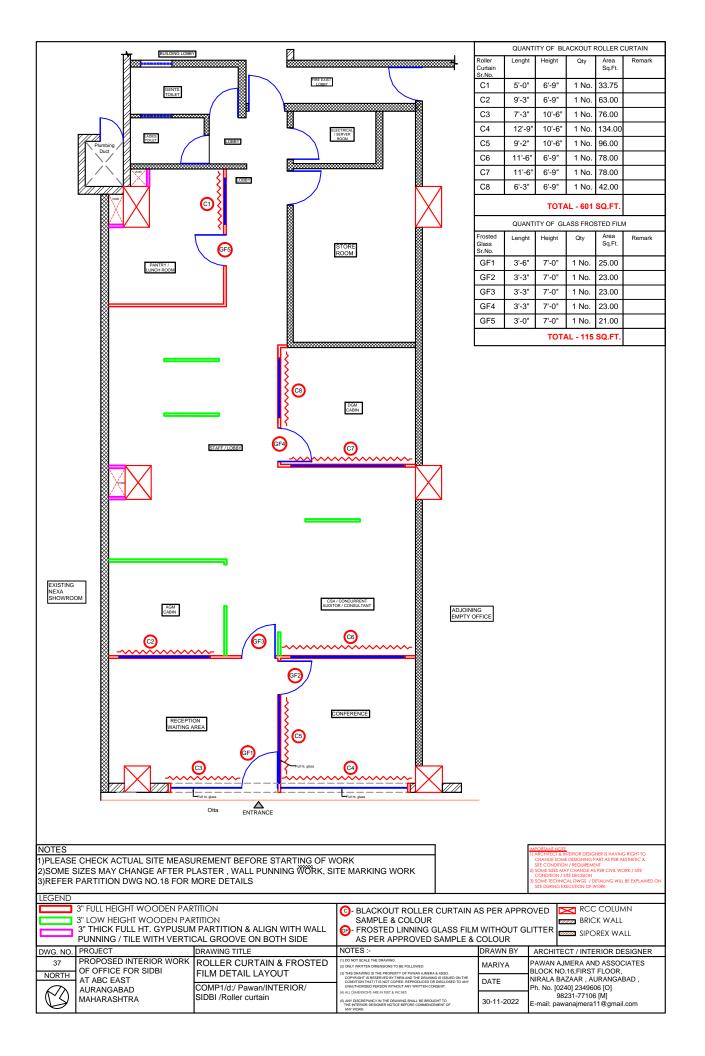

PRODUCED BY AN AUTODESK

#### PRODUCED BY AN AUTODESK EDUCATIONAL PRODUCT Reception Area Corner Table Size: 600Lx600Dx600H Made in 18mm Post Laminated plywood. 600 550 600 600 550 600 Top View 900 600 75 900 View ARCHITECT & INTERIOR DESIGNER IS HAVING RIGHT TO Front View CHANGE SOME DESIGNING PART AS PER AESTHETIC & SITE CONDITION / REQUIREMENT SOME SIZES MAY CHANGE AS PER CIVIL WORK / SITE CONDITION / SITE DECISION SOME TECHNICAL DWGS / DETAILING WILL BE EXPLAINED ON SITE DURING EXECUTION OF WORK DWG. NO. PROJECT DRAWING TITLE NOTES:-DRAWN BY ARCHITECT / INTERIOR DESIGNER PROPOSED INTERIOR WORK 1) DO NOT SCALE THE DRAWING. FURNITURE DETAIL PAWAN AJMERA AND ASSOCIATES SHRUSHTI OF OFFICE FOR SIDBI BLOCK NO.16, FIRST FLOOR, RECEPTION AREA CORNER TABLE AT ABC EAST NIRALA BAZAAR , AURANGABAD DATE COMP1/d:/ Pawan/INTERIOR/ Ph. No. [0240] 2349606 [O] **AURANGABAD** 98231-77106 [M] SIDBI /FURNITURE DRAWING MAHARASHTRA mail: pawanajmera11@gmail.com BY AN AUTODESK EDUCATIONAL PRODUCT