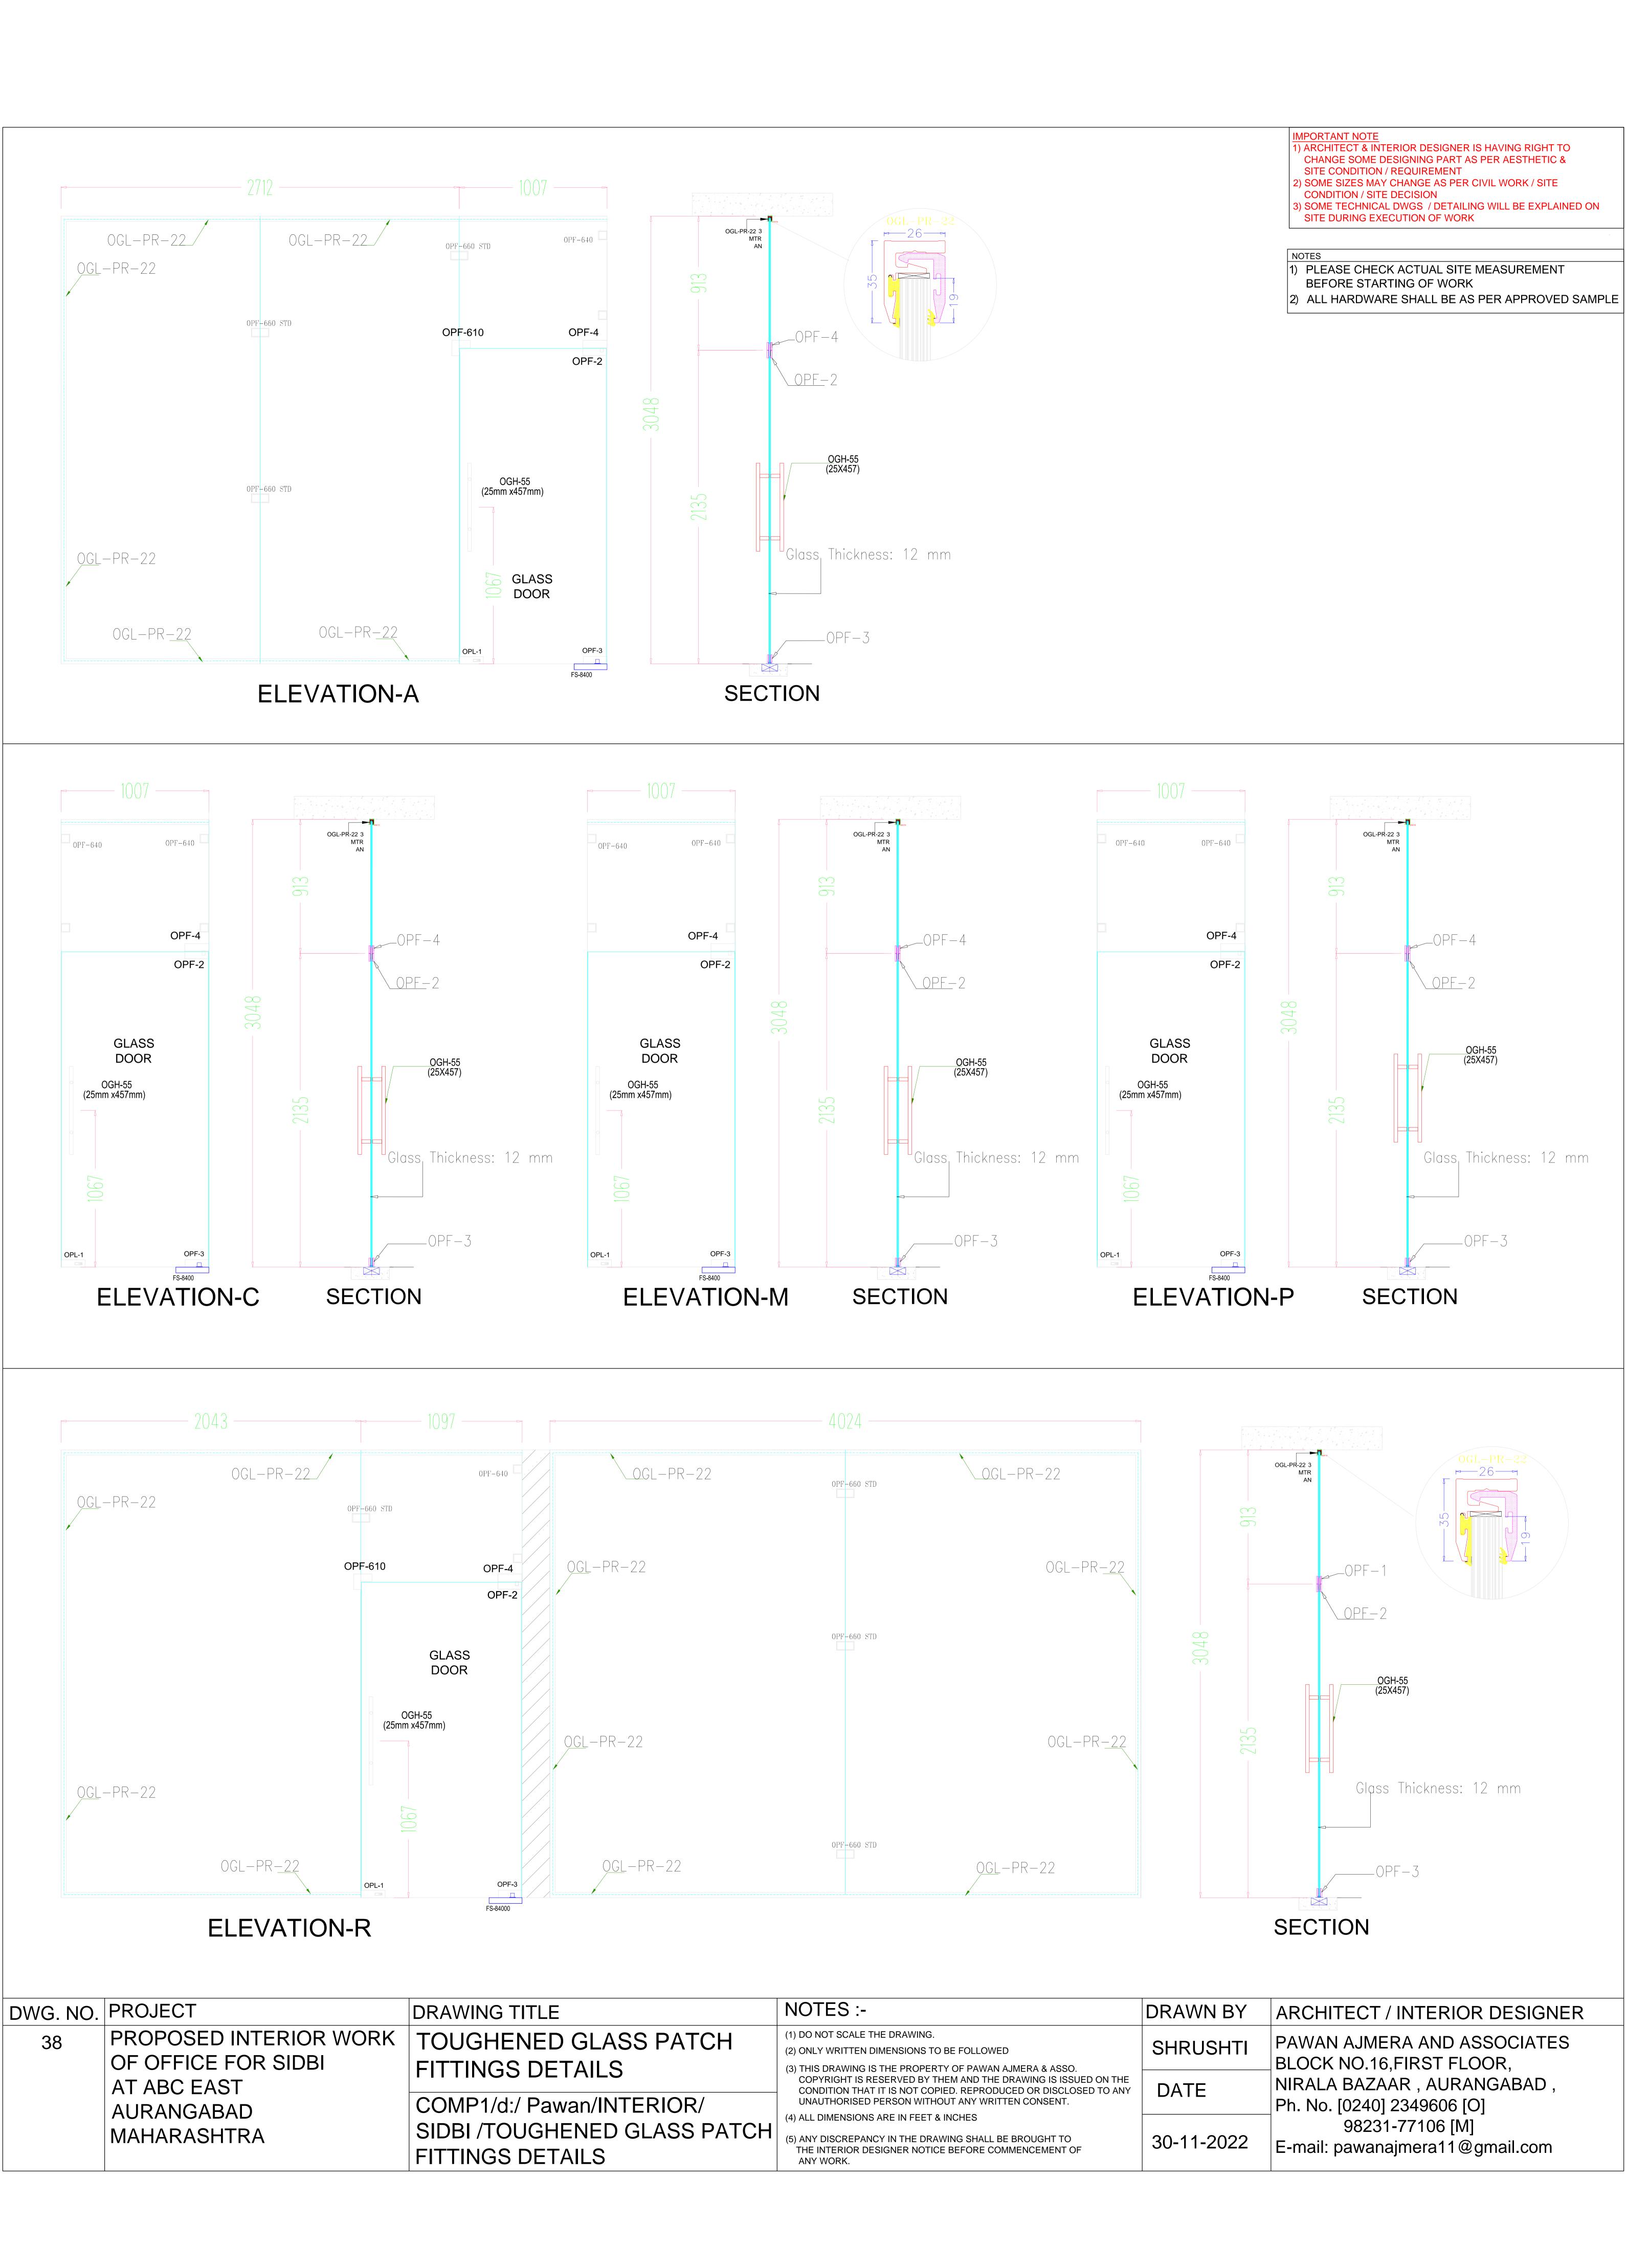

# DGM Cabin Full HT. Momanto Rack

Size:600Lx450Dx2135H (Qty-01)
Made in 18mm Post laminated plywood,
back made in 18mm having all side
PVC 1mm edge banded,12mm Glass
shelf with Aluminium Profile Glass Door.

PRODUCED BY AN AUTODESK EDUCATIONAL PRODUCT

#### **MPORTANT NOTE**

- ARCHITECT & INTERIOR DESIGNER IS HAVING RIGHT TO CHANGE SOME DESIGNING PART AS PER AESTHETIC & SITE CONDITION / REQUIREMENT
- 2) SOME SIZES MAY CHANGE AS PER CIVIL WORK / SITE CONDITION / SITE DECISION
- 3) SOME TECHNICAL DWGS / DETAILING WILL BE EXPLAINED ON SITE DURING EXECUTION OF WORK

| D١ | NG. NO. | PROJECT                            | DRAWI                    | NG TITLE                                                                                                                                                                                                             | NOTES :-                                                                                                                                                                        | DRAWN BY                                           | ARCHITECT / INTERIOR DESIGNER                                                                                         |
|----|---------|------------------------------------|--------------------------|----------------------------------------------------------------------------------------------------------------------------------------------------------------------------------------------------------------------|---------------------------------------------------------------------------------------------------------------------------------------------------------------------------------|----------------------------------------------------|-----------------------------------------------------------------------------------------------------------------------|
|    | 0.4     | OF OFFICE FOR SIDBI<br>AT ABC EAST |                          | TURE DETAIL<br>ABIN FULL HT. MOMANTO RACK                                                                                                                                                                            | COPYRIGHT IS RESERVED BY THEM AND THE DRAWING IS ISSUED ON THE CONDITION THAT IT IS NOT COPIED. REPRODUCED OR DISCLOSED TO ANY UNAUTHORISED PERSON WITHOUT ANY WRITTEN CONSENT. |                                                    | PAWAN AJMERA AND ASSOCIATES<br>BLOCK NO.16,FIRST FLOOR,<br>NIRALA BAZAAR , AURANGABAD ,<br>Ph. No. [0240] 2349606 [O] |
|    |         |                                    |                          | COMP1/d:/ Pawan/INTERIOR/                                                                                                                                                                                            |                                                                                                                                                                                 | DATE                                               |                                                                                                                       |
|    |         | JAUNANGABAD                        | SIDBI /FURNITURE DRAWING | (4) ALL DIMENSIONS ARE IN FEET & INCHES (5) ANY DISCREPANCY IN THE DRAWING SHALL BE BROUGHT TO THE INTERIOR DESIGNER NOTICE BEFORE COMMENCEMENT OF THE OFFICE OF THE INTERIOR DESIGNER NOTICE BEFORE COMMENCEMENT OF | 30-11-2022                                                                                                                                                                      | 98231-77106 [M]<br>E-mail: pawanajmera11@gmail.com |                                                                                                                       |
| _  |         | 1                                  |                          | <del></del>                                                                                                                                                                                                          | <del>- /</del>                                                                                                                                                                  | <del></del>                                        | •                                                                                                                     |